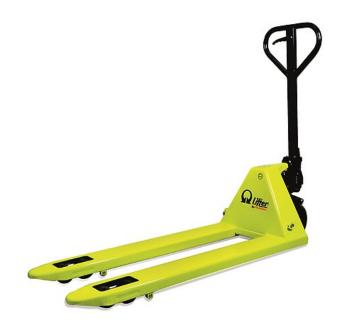

# GS BASIC 22S4 1150X525

# EASY TO MOVE

## GS BASIC

The GS Basic pallet truck is the model of access to the range of Lifter hand pallet trucks with which it shares reliability and solidity. Available with fork length 800 and 1,150 mm.