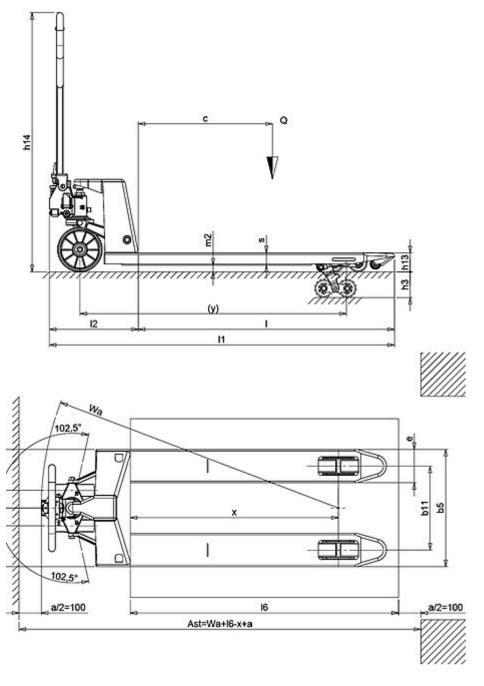

### VARNISHING

Following an appropriate conditioning operation the frame is varnished with polyester powder at a temperature of 250° to guarantee maximum resistance to wear and atmospheric agents.

| Description                |   |    |            |
|----------------------------|---|----|------------|
| 1.1 Manufacturer           |   |    | LIFTER     |
| 1.3 Drive                  |   |    | Manual     |
| 1.4 Operator type          |   |    | Pedestrian |
| 1.5 Load capacity          | Q | Kg | 2200       |
| 1.6 Load centre distance   | С | mm | 600        |
| 1.8 Load axle to end forks | x | mm | 932        |
| 1.9 Wheel base             | У | mm | 1192       |

| Weights                      |    |      |
|------------------------------|----|------|
| 2.1 Service weight           | Kg | 63   |
| 2.2 Axle load, laden rear    | Kg | 1583 |
| 2.2 Axle load, laden front   | Kg | 680  |
| 2.3 Axle load, unladen front | Kg | 42   |
| 2.3 Axle load, unladen rear  | Kg | 21   |

| Tyres/Chassis                                |     |    |                   |
|----------------------------------------------|-----|----|-------------------|
| 3.1 Tyres: front wheels                      |     |    | POLY.I./<br>NYLON |
| 3.1 Tyres: rear wheels                       |     |    | NYLON             |
| 3.2 Tyre size: Steering wheels - Diameter    |     | mm | 200               |
| 3.2 Tyre size: Steering wheels - Width       |     | mm | 45                |
| 3.3 Tyre size: Load rollers - Diameter       |     | mm | 82                |
| 3.3 Tyre size: Load rollers - Width          |     | mm | 60                |
| 3.5 Tyre size: rear wheels - Q.ty (X=driven) |     | nr | 4                 |
| 3.5 Rear balancing axle                      |     |    | No                |
| 3.6 Tread, front                             | b10 | mm | 155               |
| 3.7 Tread, rear                              | b11 | mm | 375               |

| Dimensions                                 |     |    |      |
|--------------------------------------------|-----|----|------|
| 4.4 Lift height                            | h3  | mm | 115  |
| 4.9 Height of tiller in drive position max | h14 | mm | 1160 |
| 4.15 Height, lowered                       | h13 | mm | 85   |
| 4.19 Overall lenght                        | 11  | mm | 1550 |
| 4.20 Lenght to face of forks               | 12  | mm | 400  |
| 4.21 Overall width                         | b1  | mm | 525  |
| 4.22 Fork dimensions - Thickness           | S   | mm | 55   |
| 4.22 Fork dimensions - Width               | е   | mm | 150  |
| 4.22 Fork dimensions - Lenght              | I   | mm | 1150 |
| 4.25 Distance between fork arms            | b5  | mm | 525  |
| 4.32 Ground clearance, centre of wheelbase | m2  | mm | 30   |
| 4.34 Aisle width                           | Ast | mm | 1835 |
| 4.35 Turning radius                        | Wa  | mm | 1367 |