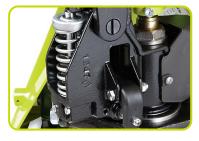

#### MAXIMUM PRESSURE VALVE

When the maximum load capacity is exceeded, oil pressure exceeds its maximum limit and the valve automatically locks the forks. Thus possible structural damage is avoided.