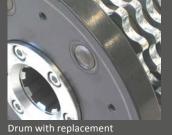

bushes = longer service life

| Special characteristics               |  |  |
|---------------------------------------|--|--|
| MOP – Motor overload protection       |  |  |
| Micro depth control                   |  |  |
| Drum in front, thus no copy effect    |  |  |
| (System Schwamborn)                   |  |  |
| Quick drum lowering/lifting           |  |  |
| Drum with bushes, longer service life |  |  |
| Brake adjustable, engage/disengage    |  |  |
| Adjustable brake system with          |  |  |
| on/off device                         |  |  |
| 6.1 l fuel tank                       |  |  |