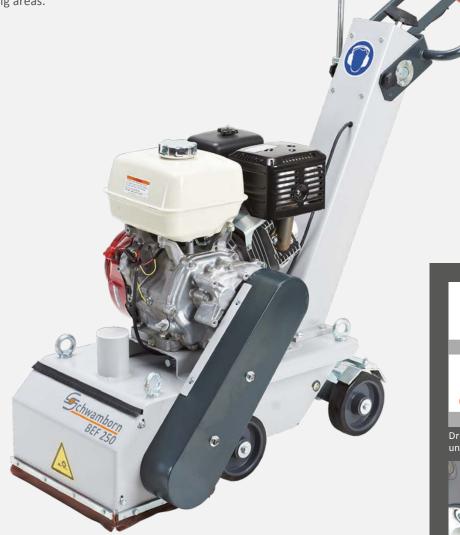

## BEF 250V – With mechanical brake system

Concrete and screed milling machine for bigger operating areas.

## Applications

Removal of uneven floors, supernatants, remove markers, removing road markings, milling off coatings, deep removal of concrete and screed floors

|    |                           | Equipment variants                                                            |
|----|---------------------------|-------------------------------------------------------------------------------|
|    | 707015                    | 707017                                                                        |
|    | Benzin                    |                                                                               |
| kW | 8                         |                                                                               |
| mm | 250                       |                                                                               |
| kg | 170                       |                                                                               |
| mm | 65                        |                                                                               |
| I  | 6,1                       |                                                                               |
| mm | 76                        |                                                                               |
| cm | 135 x 50,7 x 109          |                                                                               |
|    | carbide cutters           | peeling cutters                                                               |
|    | mm<br>kg<br>mm<br>I<br>mm | Benzin   kW 8   mm 250   kg 170   mm 65   I 6,1   mm 76   cm 135 x 50,7 x 109 |