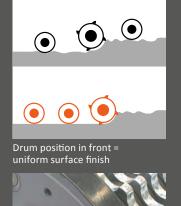

bushes = longer service life

| Special characteristics               |  |  |
|---------------------------------------|--|--|
| MOP – Motor overload protection       |  |  |
| Micro depth control                   |  |  |
| Drum in front, thus no copy effect    |  |  |
| (System Schwamborn)                   |  |  |
| Quick drum lowering/lifting           |  |  |
| Drum with bushes, longer service life |  |  |
| Brake adjustable, engage/disengage    |  |  |
| Adjustable brake system with          |  |  |
| on/off device                         |  |  |
| 6.1 l fuel tank                       |  |  |