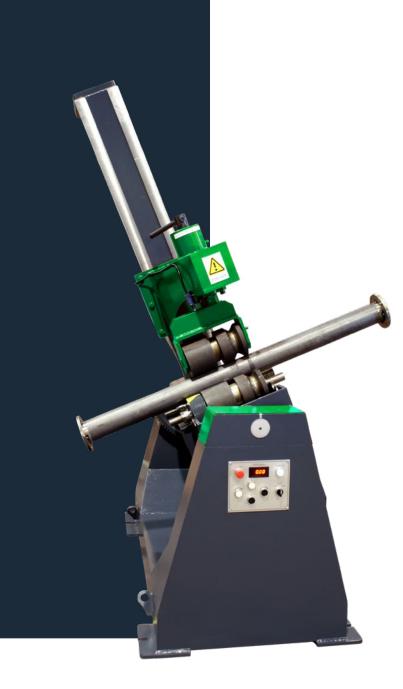

## D-GK-1000-PR

The stable and compact construction of the pipe tilting rotator D-GK-1000-PR makes it possible to carry out numerous activities such as welding, cutting, grinding and many more. Moreover, the electrically adjustable top-role for clamping enables working under a tilt angle.

### FEATURES

- Infinitely adjustable rotation speed
- Hardened and profiled rollers
- Electric tilting
- Electronic components of Schneider, Siemens and Delta
- Standard with a remote control and a double foot pedal

## **Technical specifications**

| Model                                     | D-GK-1000-PR |
|-------------------------------------------|--------------|
| Max. capacity (kg)                        | 2000         |
| Work-piece (Ø mm)                         | 70 - 820     |
| Frequency controlled speed (mm/min)       | 120 - 1200   |
| Rotation Torque (Nm)                      | 1000         |
| Tilting torque (Nm)                       | 5000         |
| Tilting angle (°)                         | ± 45         |
| Center height driven wheels (mm)          | 910          |
| Clamping speed (mm/min)                   | 230          |
| Clamping stroke (mm)                      | 850          |
| Power supply                              | 2,4 Kw 400V  |
| Safety level                              | IP 54        |
| Remote control by wire (5m)               | Included     |
| Double foot pedal (start-stop/left-right) | Included     |