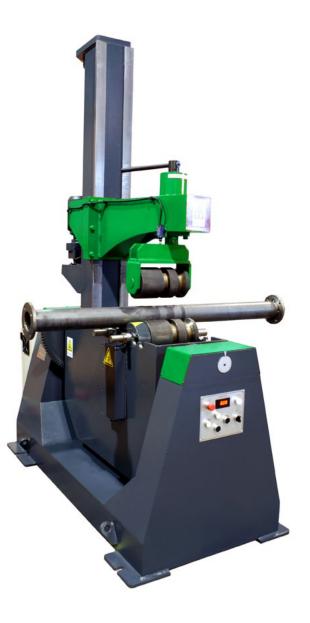

# **PIPE TILTING ROTATOR**

For rotating, tilting and clamping pipes

## D-GK-1000-PR

## **Technical specifications**

| Model                                     | D-GK-1000-PR |
|-------------------------------------------|--------------|
| Max. capacity (kg)                        | 2000         |
| Work-piece (Ø mm)                         | 70 - 820     |
| Frequency controlled speed (mm/min)       | 120 - 1200   |
| Rotation Torque (Nm)                      | 1000         |
| Tilting torque (Nm)                       | 5000         |
| Tilting angle (°)                         | ± 45         |
| Center height driven wheels (mm)          | 910          |
| Clamping speed (mm/min)                   | 230          |
| Clamping stroke (mm)                      | 850          |
| Power supply                              | 2,4 Kw 400V  |
| Safety level                              | IP 54        |
| Remote control by wire (5m)               | Included     |
| Double foot pedal (start-stop/left-right) | Included     |