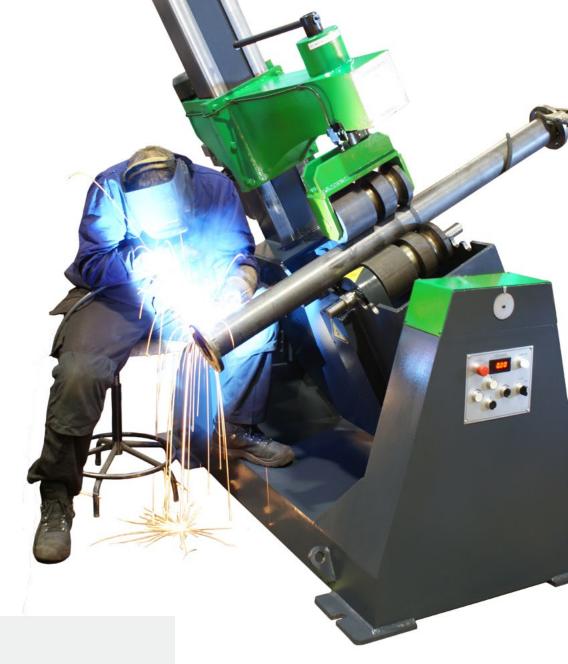

# PIPE TILTING ROTATOR

For rotating, tilting and clamping pipes

## D-GK-1000-PR

The stable and compact construction of the pipe tilting rotator D-GK-1000-PR makes it possible to carry out numerous activities such as welding, cutting, grinding and many more. Moreover, the electrically adjustable top-role for clamping enables working under a tilt angle.

This machine is a very useful investment for every workshop in pipe construction.

### FEATURES

- Infinitely adjustable rotation speed
- Hardened and profiled rollers
- Electric tilting
- Electronic components of Schneider, Siemens and Delta
- Standard with a remote control and a double foot pedal