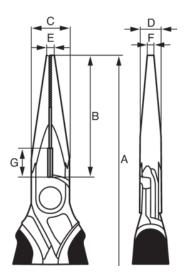

# Product: 2430 D-140

| A   | 140 mm | B        | 37 mm  | C  | 15 mm     |
|-----|--------|----------|--------|----|-----------|
| D   | 7.8 mm | E        | 2.5 mm | F  | 2 mm      |
| G   | 12 mm  | Cu<br>Cu | 2.5 mm | Fe | 1.8<br>mm |
| Fe+ | 1.4 mm | g        | 120 g  |    |           |

# Product: 2430 D-160

| A    | 160 mm | B   | 51 mm  | C     | 16.5<br>mm |
|------|--------|-----|--------|-------|------------|
| D    | 8.8 mm | E   | 3 mm   | F     | 2.5 mm     |
| G    | 12 mm  | (Cu | 3.0 mm | AS Fe | 1.8 mm     |
| (Fe+ | 1.6 mm | g   | 160 g  |       |            |

# Product: 2430 D-200

| A   | 200 mm | B   | 72 mm  | C  | 17 mm     |
|-----|--------|-----|--------|----|-----------|
| D   | 9.3 mm | E   | 3 mm   | F  | 2.5<br>mm |
| G   | 12 mm  | (Cu | 3.0 mm | Fe | 1.8<br>mm |
| Fe+ | 1.6 mm | g   | 170 g  |    |           |

# Product: 2430 D-140 IP

| A    | 140 mm | B  | 37 mm  | C  | 15 mm     |
|------|--------|----|--------|----|-----------|
| D    | 7.8 mm | E  | 2.5 mm | F  | 2 mm      |
| G    | 12 mm  | Cu | 2.5 mm | Fe | 1.8<br>mm |
| (Fe+ | 1.4 mm | g  | 120 g  |    |           |

## Product: 2430 D-160 IP

| A   | 160 mm | B     | 51 mm  | C    | 16.5<br>mm |
|-----|--------|-------|--------|------|------------|
| D   | 8.8 mm | Ε     | 3 mm   | F    | 2.5 mm     |
| G   | 12 mm  | AS Cu | 3.0 mm | A Fe | 1.8 mm     |
| Fe+ | 1.6 mm | g     | 160 g  |      |            |

## Product: 2430 D-200 IP

| A   | 200 mm | B    | 72 mm  | C  | 17 mm     |
|-----|--------|------|--------|----|-----------|
| D   | 9.3 mm | E    | 3 mm   | F  | 2.5<br>mm |
| G   | 12 mm  | (Cu) | 3.0 mm | Fe | 1.8<br>mm |
| Fe+ | 1.6 mm | g    | 170 g  |    |           |