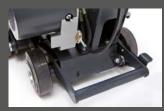

Drum position in front = uniform surface finish

Foot lever for transport position = fast machine relocation

= improved ergonomics

| Special characteristics                    |  |  |
|--------------------------------------------|--|--|
| Micro depth control                        |  |  |
| Drum axle                                  |  |  |
| Drum in front, thus no copy effect         |  |  |
| (System Schwamborn)                        |  |  |
| Quick drum lowering/lifting                |  |  |
| Drum with bushes, longer service life      |  |  |
| Infinitely variable, 4 x 4 all-wheel drive |  |  |
| Drive, forward + reverse                   |  |  |
| Crane hook                                 |  |  |
| Ergonomic handle, adjustable               |  |  |