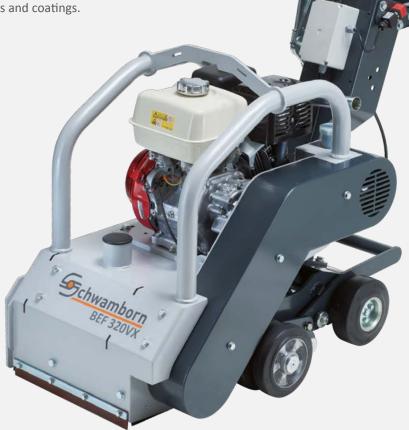

## **BEF 320V – Petrol**

Innovative milling technology for large areas with up to 30 % increase in performance. An increased cutter impact performance and the even advance via a 4 x 4 all-wheel drive are a guarantee for a high milling performance even in harsh application conditions on concrete surfaces and coatings.

## **Applications**

Removal of uneven floors, supernatants, remove markers, removing road markings, milling off coatings, deep removal of concrete and screed floors

| Technical data       |    |                  | Equipment variants |
|----------------------|----|------------------|--------------------|
| Ref. No.             |    | 717010           | 717011             |
| drive                |    | Petrol           |                    |
| Power output         | kW | 8.7              |                    |
| Working width        | mm | 320              |                    |
| Operating weight     | kg | 344              |                    |
| Edge distance        | mm | 72               |                    |
| Tank                 | 1  | 6.1              |                    |
| Ø-Dust control       | mm | 76               |                    |
| Dimensions L x W x H | cm | 148 x 65,3 x 112 |                    |
| Cutters              |    | carbide cutters  | peeling cutters    |