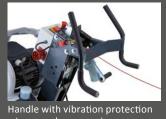

Drum position in front = uniform surface finish

Foot lever for transport position = fast machine relocation

= improved ergonomics

| Special characteristics                    |  |  |
|--------------------------------------------|--|--|
| Micro depth control                        |  |  |
| Drum axle                                  |  |  |
| Drum in front, thus no copy effect         |  |  |
| (System Schwamborn)                        |  |  |
| Quick drum lowering/lifting                |  |  |
| Drum with bushes, longer service life      |  |  |
| Infinitely variable, 4 x 4 all-wheel drive |  |  |
| Drive, forward + reverse                   |  |  |
| Crane hook                                 |  |  |
| Ergonomic handle, adjustable               |  |  |