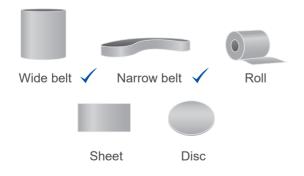

RKXO has very strong cloth backing for heavy duty sanding with wide and narrow belt.

The durable aluminium oxide grit and the extra strong resin bonding, give this product a very long life time.

## **TECHNICAL SPECIFICATION**

**Backing:** Y-cloth of Polyester, XY-cloth of Poly-cotton

Bonding: Resin over resin

Treatment: ——

Grit: Aluminium Oxide

Coating: Open, Semi open

**A-range:** P24 - P240

**B-range:** P280 - P320, P400

**Width:** 1370 mm

## **APPLICATIONS**

Cloth product for wide belts and narrow belts. Very good for calibration of wooden material.

Wood: Soft and hard wood

**Board:** MDF and Particle board

Lacquer: —

Specials: Metal

## **RECOMMENDED FORMS**