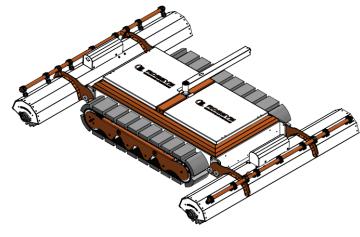

ur (avg.)      |
| Number of Personnel | 2 persons               |
| Cleaning Method     | Dry or wet cleaning     |
| Control Method      | Joystick remote control |
| Connection Type     | Wireless communication  |

| BATTERY AND CHARGING FEATURES        |                                     |
|--------------------------------------|-------------------------------------|
| Battery                              | Li-Ion battery                      |
| Charger                              | MPPT (Smart DC-DC Converter)        |
| Number of Batteries                  | 1 battery + charger + spare battery |
| Operation Time with a Single Battery | 4 hours                             |
| Charge Time                          | 2.5 hours                           |

## MECHANICAL DIMENSIONS