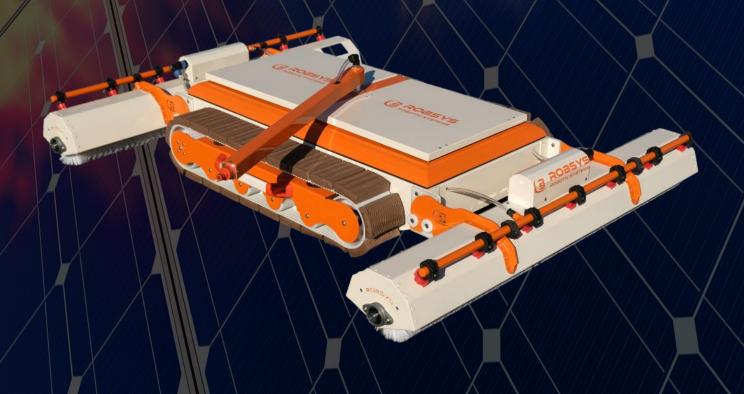

## RTM PRO SERIES DATASHEET

With its daily cleaning capacity of up to 2 MW, 2 double-sided brush systems, battery and electric model options, the RTM PRO Series can serve for floors, roofs and all projects.

Thanks to its semi-autonomous structure, it is easy to use, fast and practical.

Since the product information, descriptions and images in this document are used for promotional purposes, Robsys reserves the right to make changes and innovations in the information, descriptions and visual changes of the products without prior notice.

| MECHANICAL FEATURES                     |                                                |
|-----------------------------------------|------------------------------------------------|
| Application Area                        | Roof and Land All Projects                     |
| Cleaning Performance (max.)             | 1800 m <sup>2</sup> / hour                     |
| Dimension (width*length*height)         | 1285 x 1560 x 340 (mm)                         |
| Weight                                  | 61 kg                                          |
| Cleaning Speed (max.)                   | 25 m/min                                       |
| Cleaning Tilt                           | 0°- 25°                                        |
| Working Inclination with Support Device | 25°- 35°                                       |
| Ambient Operating Temperature           | $(-10^{\circ}\text{C}) / (60^{\circ}\text{C})$ |
| Safety                                  | Protection sensors                             |
| Applied Pressure                        | 2728,76 Pa                                     |
| Transition Distance Between Panels      | 50 cm                                          |

| BRUSH FEATURES    |                                            |
|-------------------|--------------------------------------------|
| Brush Length      | 1200 mm                                    |
| Brush Type        | Non-Scratch imported plastic bristle brush |
| Number of Brushes | 2 main brushes                             |
| Brush Lifetime    | 1.000.000 m <sup>2</sup>                   |