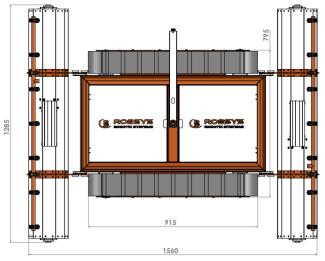

## MECHANICAL DIMENSIONS

| MECHANICAL FEATURES                     |                                                |
|-----------------------------------------|------------------------------------------------|
| Application Area                        | Roof and Land All Projects                     |
| Cleaning Performance (max.)             | 1800 m <sup>2</sup> / hour                     |
| Dimension (width*length*height)         | 1285 x 1560 x 340 (mm)                         |
| Weight                                  | 61 kg                                          |
| Cleaning Speed (max.)                   | 25 m/min                                       |
| Cleaning Tilt                           | 0°- 25°                                        |
| Working Inclination with Support Device | 25°- 35°                                       |
| Ambient Operating Temperature           | $(-10^{\circ}\text{C}) / (60^{\circ}\text{C})$ |
| Safety                                  | Protection sensors                             |
| Applied Pressure                        | 2728,76 Pa                                     |
| Transition Distance Between Panels      | 50 cm                                          |