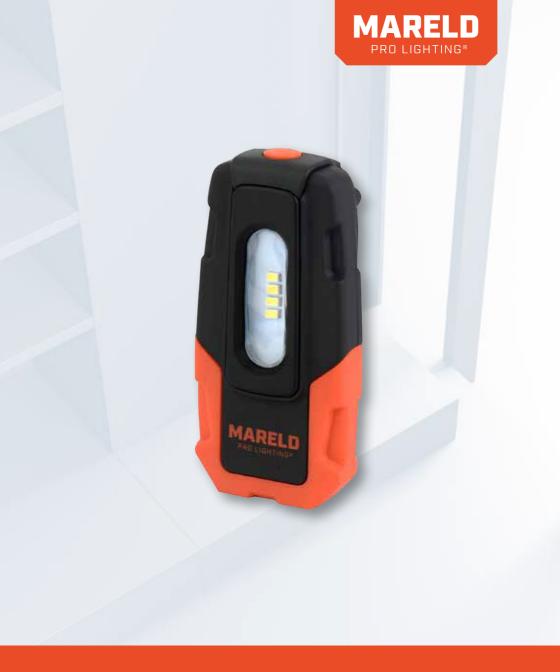

## **HAND LAMP GIGA**200 RE

- Impact resistant
- Small and handy
- Bright light
- IP 54

## HAND LAMP GIGA 200 RE

Rechargeable hand lamp with SMD LED technology for powerful, energy efficient lighting. Supplied with a magnet in the base that can be adjusted through 90 degrees, swivel hook and USB port to charge your mobile phone, etc. Li-ion battery for a long life and twice as many charges. Charger for 230V and 12V (for cars) included.