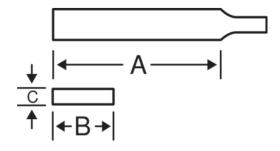

## PRODUCT ATTRIBUTES

| Product      | Α      | В     | C      | T/cm | Antin | g     |
|--------------|--------|-------|--------|------|-------|-------|
| 1-110-06-1-2 | 150 mm | 16 mm | 4 mm   | 12   | 1     | 110 g |
| 1-110-06-2-2 | 150 mm | 16 mm | 4 mm   | 17   | 2     | 110 g |
| 1-110-06-3-2 | 150 mm | 16 mm | 4 mm   | 24   | 3     | 110 g |
| 1-110-08-1-2 | 200 mm | 20 mm | 5 mm   | 10   | 1     | 180 g |
| 1-110-08-2-2 | 200 mm | 20 mm | 5 mm   | 15   | 2     | 180 g |
| 1-110-08-3-2 | 200 mm | 20 mm | 5 mm   | 21   | 3     | 180 g |
| 1-110-10-1-2 | 250 mm | 25 mm | 5.5 mm | 9    | 1     | 270 g |
| 1-110-10-2-2 | 250 mm | 25 mm | 5.5 mm | 12   | 2     | 270 g |
| 1-110-10-3-2 | 250 mm | 25 mm | 5.5 mm | 17   | 3     | 270 g |
| 1-110-12-1-2 | 300 mm | 30 mm | 6 mm   | 7    | 1     | 431 g |
| 1-110-12-2-2 | 300 mm | 30 mm | 6 mm   | 10   | 2     | 431 g |
| 1-110-12-3-2 | 300 mm | 30 mm | 6 mm   | 15   | 3     | 431 g |