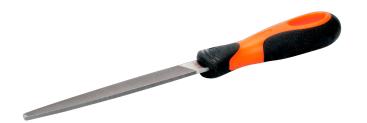

## 1-110...-2

ERGO<sup>™</sup> Engineering Tapered Edge Flat File Bastard/Second/Smooth Cut

## PRODUCT DETAILS

- File handle developed according to the scientific ERGO™ process for maximum comfort with minimum effort
- Comfortable two-component handle provides excellent grip
- Shape: Edges tapered towards tip, surfaces parallel
- Type of cut: 1 = Bastard, 2 = Second, 3 = Smooth

- Surfaces double cut, edge single cut
- Tapered shape for easier access into angles and corners
- Single pack carded