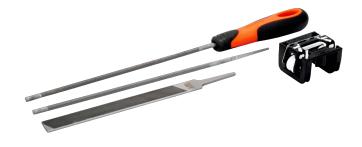

## 168-C-G

ERGO<sup>™</sup> Chainsaw File Set with Two-Component Handle and Filing Guide

## PRODUCT DETAILS

- Set of two 8" round and one 6" flat chainsaw file and filing guide
- File handle developed according to the scientific ERGO<sup>™</sup> process
- Maximum comfort with minimum effort thanks to ergonomic design
- Comfortable two-component handle provides excellent grip
- Complete set to sharpening your chainsaw
- More accurate sharpening thanks to filing guide