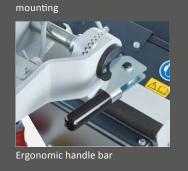

DSM 530S Accessories and tools, grinding from page 48, bush hammering from page 58

ADS: Anti-shock transmission

| Special characteristics         |  |  |
|---------------------------------|--|--|
| ETX – Tool exchange             |  |  |
| DIF – Diamond floating device   |  |  |
| Ergonomical handle design       |  |  |
| MOP – Motor overload protection |  |  |
| Counter rotating tools          |  |  |
| Speed control                   |  |  |
| Tool turning direction          |  |  |
| Dead man switch                 |  |  |
| Power indicator                 |  |  |
| For heavy duty work             |  |  |
| High grinding performance       |  |  |
| Easy to use                     |  |  |