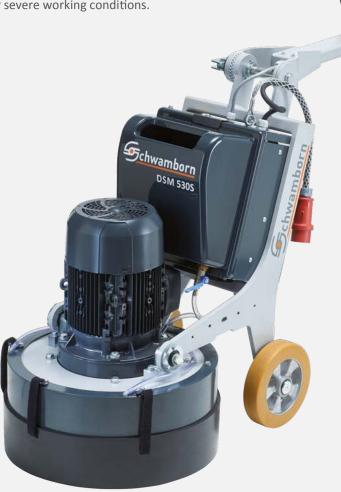

## DSM 530S – Powerful grinder for demanding applications

The DSM 530S combines high grinding performance and user-friendly control. A powerful drive and robust design make it ideal for severe working conditions.

| Technical data          |        |                    |
|-------------------------|--------|--------------------|
| Ref. No.                |        | 711502             |
| Voltage                 | V      | 400                |
| Frequency               | Hz     | 50                 |
| Power output            | kW     | 7.5                |
| Working width           | mm     | 530                |
| No. of tools            | mm     | 3 x 230            |
| Grinding pressure, max. | kg     | 165                |
| Operating weight        | kg     | 253                |
| Edge distance           | mm     | 10                 |
| Tool speed              | r.p.m. | 400 - 1200         |
| Tank                    | I      | 15                 |
| Ø-Dust control          | mm     | 76                 |
| Tool mount              |        | ETX1, ETX2, Velcro |

DSM 530S Accessories and tools, grinding from page 48, bush hammering from page 58

ADS: Anti-shock transmission

| Special characteristics         |  |  |
|---------------------------------|--|--|
| ETX – Tool exchange             |  |  |
| DIF – Diamond floating device   |  |  |
| Ergonomical handle design       |  |  |
| MOP – Motor overload protection |  |  |
| Counter rotating tools          |  |  |
| Speed control                   |  |  |
| Tool turning direction          |  |  |
| Dead man switch                 |  |  |
| Power indicator                 |  |  |
| For heavy duty work             |  |  |
| High grinding performance       |  |  |
| Easy to use                     |  |  |