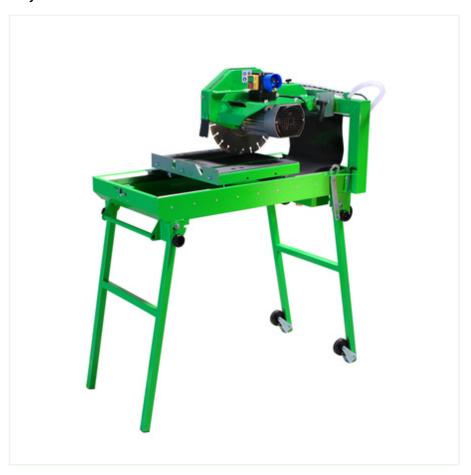

## **BS-350 LST**

With 20 years of experience the new developed table saw with roller guided cutting table, powerful 2,2 kW motor and with up to 650 mm cutting length for daily demands on construction sites

- cutting head tiltable up to 45° for angle cuts
- cutting table with multiple ball bearings
- strong welded frame
- stainless steel guide rails
- tiltable legs for easy transportation
- serial transport wheels
- comfortable carrying handles
- high-quality water pump S1-Original
- powder coated components for long lifetime

## BS-350 LST

| Ø saw blade    | mm | 350           |
|----------------|----|---------------|
| bore           | mm | 25,4          |
| cutting depth  | mm | 105           |
| cutting length | mm | 650           |
| motor          |    | 2,2 kW, 230 V |
| length         | mm | 1264          |
|                |    |               |