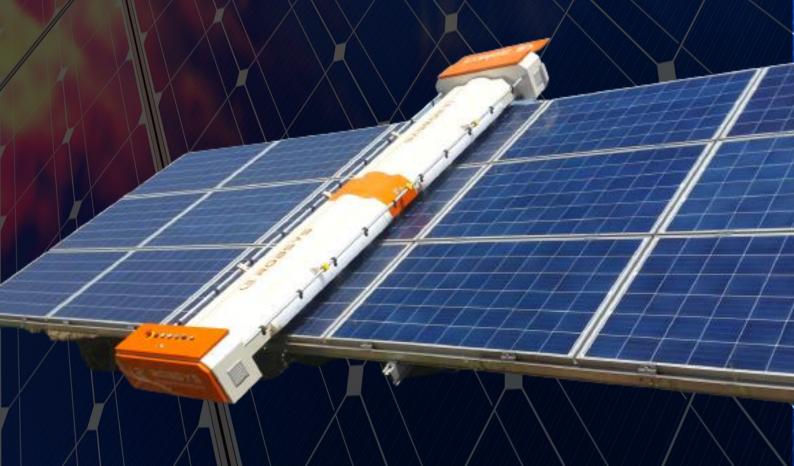

## YTM SERIES DATASHEET

YTM Series is a high-tech cleaning robot. It is produced in accordance with field projects and is extremely fast, easy to use and practical. It can also be easily moved between the mobile transport platform and the panel stands or transported by hand.

| MECHANICAL FEATURES             |                                                          |
|---------------------------------|----------------------------------------------------------|
| Application Area                | Land Projects                                            |
| Cleaning Performance (max.)     | 3000-6000 m <sup>2</sup> / hour                          |
| Dimension (width*length*height) | 1012 x A x 356                                           |
|                                 | A = Brush length suitable for the project (3000-6000 mm) |
| Weight                          | 90-120 kg                                                |
| Cleaning Speed (max.)           | 20-30 m/min                                              |
| Cleaning Tilt                   | 0°- 35°                                                  |
| Ambient Operating Temperature   | $(-10^{\circ}\text{C}) / (60^{\circ}\text{C})$           |
| Safety                          | Protection sensors (optional)                            |

| BRUSH FEATURES    |                                                      |
|-------------------|------------------------------------------------------|
| Brush Length      | 3000-6000 mm (Brush length suitable for the project) |
| Brush Type        | Non-Scratch imported plastic bristle brush           |
| Number of Brushes | 1 main brushes                                       |
| Brush Lifetime    | 1.000.000 m <sup>2</sup>                             |

| USAGE FEATURES      |                     |
|---------------------|---------------------|
| Water Consumption   | 1000 L/ hour (avg.) |
| Number of Personnel | 3 persons           |
| Cleaning Method     | Wet cleaning        |
| Control Method      | Control panel       |