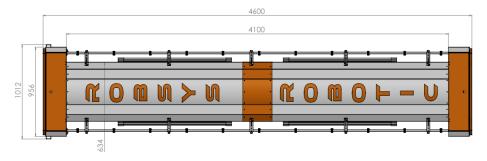

## MECHANICAL DIMENSION

| MECHANICAL FEATURES             |                                                          |
|---------------------------------|----------------------------------------------------------|
| Application Area                | Land Projects                                            |
| Cleaning Performance (max.)     | 3000-6000 m <sup>2</sup> / hour                          |
| Dimension (width*length*height) | 1012 x A x 356                                           |
|                                 | A = Brush length suitable for the project (3000-6000 mm) |
| Weight                          | 90-120 kg                                                |
| Cleaning Speed (max.)           | 20-30 m/min                                              |
| Cleaning Tilt                   | 0°- 35°                                                  |
| Ambient Operating Temperature   | $(-10^{\circ}\text{C}) / (60^{\circ}\text{C})$           |
| Safety                          | Protection sensors (optional)                            |