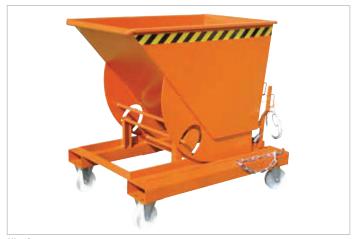

## Tilting Container, roll forward mechanism

- optimised load centre
- can be emptied at any height by cable operated from the driver's seat
- body with all-round reinforced edging
- sturdy frame with fork sleeves
- suitable for pallet trucks
- can be secured to prevent slipping and unintentional emptying
- wheels can be fitted later

## **Accessories**

- 2 swivel + 2 fixed polyamide castors Ø 180 mm, one swivel castor with brake
  - construction height 225 mm
- galvanized lid, can be opened from both sides
- welding, oil and watertight
- trailer coupling and towing bar