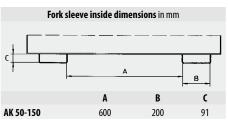

## Tilting Container, roll forward mechanism

- optimised load centre
- can be emptied at any height by cable operated from the driver's seat
- body with all-round reinforced edging
- sturdy frame with fork sleeves
- suitable for pallet trucks
- can be secured to prevent slipping and unintentional emptying
- wheels can be fitted later