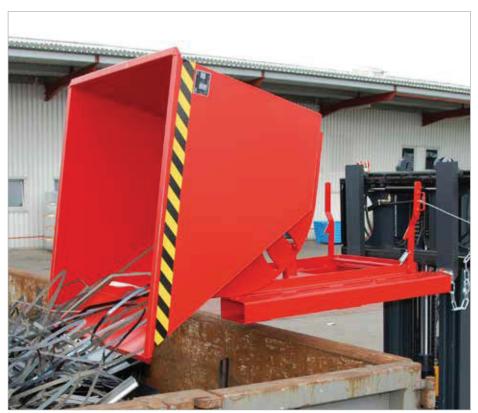

## Tilting Container, roll forward mechanism

- optimised load centre
- can be emptied at any height by cable operated from the driver's seat
- body with all-round reinforced edging
- sturdy frame with fork sleeves
- suitable for pallet trucks
- can be secured to prevent slipping and unintentional emptying
- wheels can be fitted later