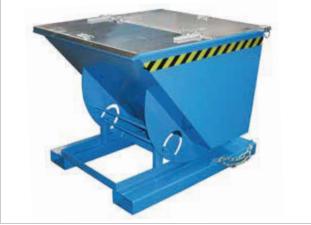

## **Accessories**

- 2 swivel + 2 fixed polyamide castors Ø 180 mm, one swivel castor with brake
  - construction height 225 mm
- galvanized lid, can be opened from both sides
- welding, oil and watertight
- trailer coupling and towing bar