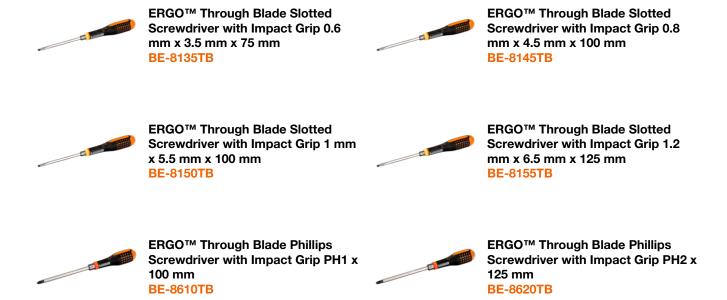

## **SET CONTENT**

## PRODUCT DETAILS

- Includes 6 impact screwdrivers
- 0.6 x 3.5 x 60, 0.8 x 4.5 x 100, 1 x 5.5 x 100, 1.2 x 6.5 x 125, PH1 x 100, PH2 x 125
- Screwdriver developed according to the scientific ERGO™ process
- Impact driver set for slotted and Phillips head screws for fastening, loosening and chiselling
- Black oxide tip for higher accuracy
- Three-component handle for maximum user comfort, soft material with ridged surface provides superior grip and greater force transmission
- Maximum comfort with minimum effort thanks to an ergonomic design