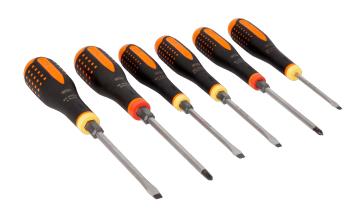

## **BE-9881TB**

ERGO™ Through Blade Slotted/Phillips/Hex Screwdriver Set with Impact Grip - 6 Pcs

## PRODUCT DETAILS

- Includes 6 impact screwdrivers
- 0.6 x 3.5 x 60, 0.8 x 4.5 x 100, 1 x 5.5 x 100, 1.2 x 6.5 x 125, PH1 x 100, PH2 x 125
- Screwdriver developed according to the scientific ERGO™ process
- Impact driver set for slotted and Phillips head screws for fastening, loosening and chiselling
- Black oxide tip for higher accuracy
- Three-component handle for maximum user comfort, soft material with ridged surface provides superior grip and greater force transmission
- Maximum comfort with minimum effort thanks to an ergonomic design