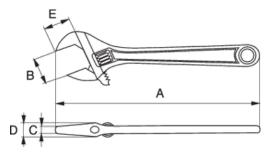

## PRODUCT ATTRIBUTES

| Product | A      | A     | В     | C       | D        | E     | g      |
|---------|--------|-------|-------|---------|----------|-------|--------|
| 8069    | 110 mm | 4 in  | 13 mm | 4 mm    | 9 mm     | 13 mm | 60 g   |
| 8070    | 155 mm | 6 in  | 20 mm | 5.3 mm  | 11.5 mm  | 19 mm | 135 g  |
| 8071    | 205 mm | 8 in  | 27 mm | 6 mm    | 13 mm    | 24 mm | 255 g  |
| 8072    | 255 mm | 10 in | 31 mm | 8.6 mm  | 15.5 mm  | 29 mm | 400 g  |
| 8073    | 305 mm | 12 in | 34 mm | 11.9 mm | 18 mm    | 34 mm | 665 g  |
| 8074    | 380 mm | 15 in | 44 mm | 13 mm   | 21.5 mm  | 44 mm | 1035 g |
| 8075    | 455 mm | 18 in | 53 mm | 17.7 mm | 22.5 mm  | 53 mm | 1665 g |
| 8069 IP | 110 mm | 4 in  | 13 mm | 4 mm    | 9 mm     | 13 mm | 60 g   |
| 8070 IP | 155 mm | 6 in  | 20 mm | 5.3 mm  | 11.5 mm  | 19 mm | 135 g  |
| 8071 IP | 205 mm | 8 in  | 27 mm | 7.45 mm | 14.17 mm | 24 mm | 255 g  |
| 8072 IP | 255 mm | 10 in | 31 mm | 8.6 mm  | 15.5 mm  | 29 mm | 400 g  |
| 8073 IP | 305 mm | 12 in | 34 mm | 11.9 mm | 18 mm    | 34 mm | 665 g  |
| 8074 IP | 380 mm | 15 in | 44 mm | 13 mm   | 21.5 mm  | 44 mm | 1035 g |
| 8075 IP | 455 mm | 18 in | 53 mm | 17.7 mm | 22.5 mm  | 53 mm | 1665 g |