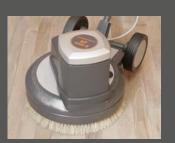

EP 430 Accessories and tools, cleaning from page 90

Polishing with brush

| Special characteristics   |  |  |
|---------------------------|--|--|
| Motor overload protection |  |  |
| Working up to the rim     |  |  |
| Automatic belt tension    |  |  |
| Large transport wheels    |  |  |
| With speed 400 r.p.m.     |  |  |
| Central water feed        |  |  |