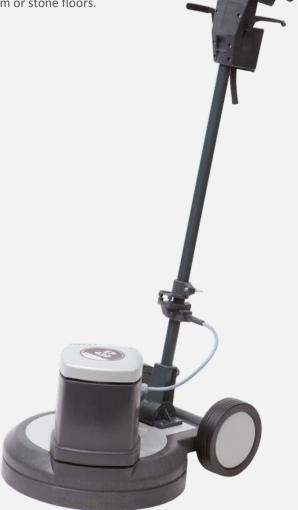

## EP 430 – High-Speedmachine

High-Speedmachine for polishing and spray cleaning of hardfloors like vinyl, linoleum or stone floors.

## Applications

High gloss polishing of hard floors, spray cleaning of hard floor

| Technical data   |        |        |
|------------------|--------|--------|
| Ref. No.         |        | 614804 |
| drive            |        | belt   |
| Voltage          | V      | 230    |
| Frequency        | Hz     | 50     |
| Power input      | W      | 1800   |
| Working width    | mm     | 430    |
| Operating weight | kg     | 35     |
| Tool speed       | r.p.m. | 400    |
| Brush pressure   | g/cm²  | 33     |
| Torque           | Nm     | 26     |
| Guide rod length | mm     | 850    |
| Noise level      | dB(A)  | 58     |
|                  |        |        |