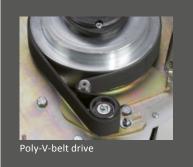

EP 430 Accessories and tools, cleaning from page 90

Polishing with brush

| Special characteristics   |  |  |
|---------------------------|--|--|
| Motor overload protection |  |  |
| Working up to the rim     |  |  |
| Automatic belt tension    |  |  |
| Large transport wheels    |  |  |
| With speed 400 r.p.m.     |  |  |
| Central water feed        |  |  |