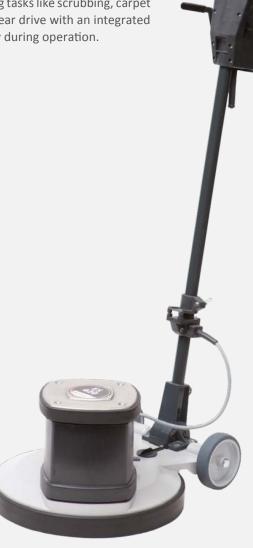

## ES 420 duo – Allpurpose machine

The right solution for daily cleaning tasks like scrubbing, carpet shampooing and polishing. The gear drive with an integrated overload clutch gives extra safety during operation.

## **Applications**

Polishing small areas, spray cleaning, shampooing, scrub

| Technical data   |                   |                   |
|------------------|-------------------|-------------------|
| Ref. No.         |                   | 612400            |
| drive            |                   | gear transmission |
| Voltage          | V                 | 230               |
| Frequency        | Hz                | 50                |
| Power input      | W                 | 1200/1800         |
| Working width    | mm                | 406/420           |
| Operating weight | kg                | 43,5              |
| Tool speed       | r.p.m.            | 144/288           |
| Brush pressure   | g/cm <sup>2</sup> | 37                |
| Torque           | Nm                | 53/43             |
| Guide rod length | mm                | 850               |
| Noise level      | dB(A)             | 58                |