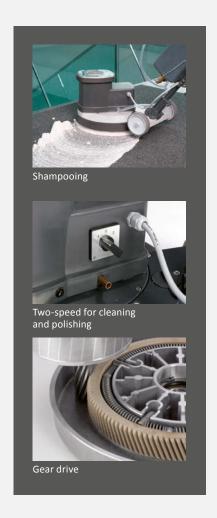

## ES 420 duo – Allpurpose machine

The right solution for daily cleaning tasks like scrubbing, carpet shampooing and polishing. The gear drive with an integrated overload clutch gives extra safety during operation.

## **Applications**

Polishing small areas, spray cleaning, shampooing, scrub

| Technical data   |                   |                   |
|------------------|-------------------|-------------------|
| Ref. No.         |                   | 612400            |
| drive            |                   | gear transmission |
| Voltage          | V                 | 230               |
| Frequency        | Hz                | 50                |
| Power input      | W                 | 1200/1800         |
| Working width    | mm                | 406/420           |
| Operating weight | kg                | 43,5              |
| Tool speed       | r.p.m.            | 144/288           |
| Brush pressure   | g/cm <sup>2</sup> | 37                |
| Torque           | Nm                | 53/43             |
| Guide rod length | mm                | 850               |
| Noise level      | dB(A)             | 58                |

ES 420 duo Accessories and tools, cleaning from page 90

| Special characteristics               |  |
|---------------------------------------|--|
| Central water feed                    |  |
| DOC-Drive overload clutch             |  |
| Gear drive resin                      |  |
| Two speed solution ES 420 duo 140/280 |  |
| r.p.m.                                |  |