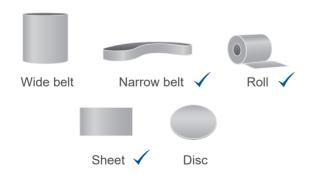

## **APPLICATIONS**

Extra flexible J- cloth product for narrow belts and rolls.

Wood: Sof and hard wood

**Board:** MDF and Particle board

Lacquer: ——

Specials: Composite and Metal

## **RECOMMENDED FORMS**