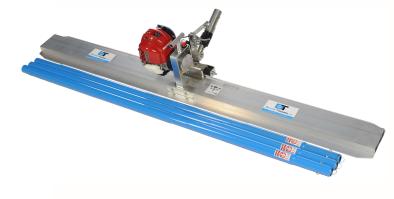

## VTBF2000 VIBRA TAMP BULLFLOAT

- Effective levelling of concrete without guide rails
- Light Vibration pulls fine material to the surface for sealing the slab
- In many applications no further trowelling necessary
- 5,5m long reach over the slab with 3 x 1,83m snap handles
- Twist handle for easy blade pitch control forward and back passes
- Blade extension designed for strength and lightness with hollow section extrusion and profiled bottom
- Blades available in 2m, 2,5m and 3m widths

## **SPECIFICATIONS:**

| Model    | Blade | Engine     | Weight |
|----------|-------|------------|--------|
| VTBF2000 | 200cm | Honda GX25 | 16Kg   |
| VTBF2500 | 250cm | Honda GX25 | 17Kg   |
| VTBF3000 | 300cm | Honda GX25 | 18Kg   |