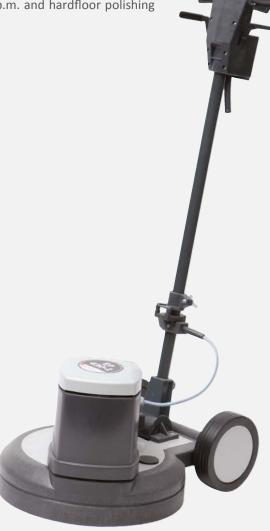

## EP 430 duo - Two-Speed Machine

Two-speed machine for multipurpose use like cleaning and carpet shampooing with 165 r.p.m. and hardfloor polishing with 330 r.p.m.

## **Applications**

High gloss polishing of hard floors, shampooing, spray cleaning of hard floors

| Technical data   |                   |           |
|------------------|-------------------|-----------|
| Ref. No.         |                   | 608351    |
| drive            |                   | belt      |
| Voltage          | V                 | 230       |
| Frequency        | Hz                | 50        |
| Power input      | W                 | 1200/1800 |
| Working width    | mm                | 430       |
| Operating weight | kg                | 34,5      |
| Tool speed       | r.p.m.            | 165 / 330 |
| Brush pressure   | g/cm <sup>2</sup> | 32        |
| Torque           | Nm                | 46 / 37   |
| Guide rod length | mm                | 850       |
| Noise level      | dB(A)             | 58        |

EP 430 duoAccessories and tools, cleaning from page 90

| Special characteristics               |  |  |
|---------------------------------------|--|--|
| Power supply cord, standard 12 m      |  |  |
| Motor overload protection             |  |  |
| Working up to the rim                 |  |  |
| Large transport wheels                |  |  |
| Central water feed                    |  |  |
| Two-speed version with 165/330 r.p.m. |  |  |
| Multipurpose use                      |  |  |