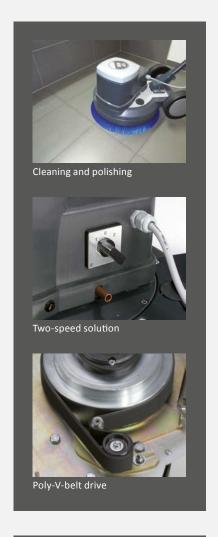

## EP 430 duo - Two-Speed Machine

Two-speed machine for multipurpose use like cleaning and carpet shampooing with 165 r.p.m. and hardfloor polishing with 330 r.p.m.

## **Applications**

High gloss polishing of hard floors, shampooing, spray cleaning of hard floors

| Technical data   |                   |           |
|------------------|-------------------|-----------|
| Ref. No.         |                   | 608351    |
| drive            |                   | belt      |
| Voltage          | V                 | 230       |
| Frequency        | Hz                | 50        |
| Power input      | W                 | 1200/1800 |
| Working width    | mm                | 430       |
| Operating weight | kg                | 34,5      |
| Tool speed       | r.p.m.            | 165 / 330 |
| Brush pressure   | g/cm <sup>2</sup> | 32        |
| Torque           | Nm                | 46 / 37   |
| Guide rod length | mm                | 850       |
| Noise level      | dB(A)             | 58        |

EP 430 duoAccessories and tools, cleaning from page 90

| Special characteristics               |  |  |
|---------------------------------------|--|--|
| Power supply cord, standard 12 m      |  |  |
| Motor overload protection             |  |  |
| Working up to the rim                 |  |  |
| Large transport wheels                |  |  |
| Central water feed                    |  |  |
| Two-speed version with 165/330 r.p.m. |  |  |
| Multipurpose use                      |  |  |