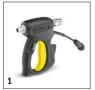

|                                              |    | Suday na    | Quantita |   |   | Buiss | Passistica                                                                                                                                                                                                                                                                                                                                                                          |     |
|----------------------------------------------|----|-------------|----------|---|---|-------|-------------------------------------------------------------------------------------------------------------------------------------------------------------------------------------------------------------------------------------------------------------------------------------------------------------------------------------------------------------------------------------|-----|
|                                              |    | Order no.   | Quantity |   |   | Price | Description                                                                                                                                                                                                                                                                                                                                                                         | L   |
| Blasting gun                                 |    | ı           | ı        | 1 |   | 1     | 1                                                                                                                                                                                                                                                                                                                                                                                   |     |
| Jet gun, XXL, heavy duty                     | 1  | 4.775-836.0 |          |   |   |       | Ergonomic and light jet gun with safety machine to prevent unintentional triggering. Switch for selecting "air and dry ice" or only "compressed air".                                                                                                                                                                                                                               | •   |
| Jet gun, XXL, Adv                            | 2  | 4.775-837.0 |          |   |   |       | Ergonomically designed jet gun. The compact design of this gun makes it especially light and handy. Includes a safety function to prevent unintentional triggering. The Advanced jet gun features an integrated remote control. The ice delivery rate and jet pressure can be adjusted directly from the gun. Also includes a switch to choose between "Air only" or "Air and ice". |     |
| High-pressure spray nozzles                  |    | '           |          |   | ' |       |                                                                                                                                                                                                                                                                                                                                                                                     |     |
| Flat jet nozzle, 50 mm                       | 3  | 4.574-033.0 |          |   |   |       | Flat jet nozzle with optimized nozzle design. Great cleaning result and high erea performance.                                                                                                                                                                                                                                                                                      | •   |
| Flat stream nozzle insert, L                 | 4  | 4.574-030.0 |          |   |   |       | Nozzle insert to regulate airflow                                                                                                                                                                                                                                                                                                                                                   |     |
| Round spray nozzle, XL, long                 | 5  | 4.574-049.0 |          |   |   |       | Practical round spray nozzle with innovative nozzle contour for maximum cleaning performance. The optimal solution fo stubborn dirt. Air flow rate index: XL.                                                                                                                                                                                                                       |     |
| Flat jet nozzle, XXL, 75 mm                  | 6  | 4.574-054.0 |          |   |   |       | Flat jet nozzle (75 mm jet width) for the Kärcher Ice Blaster.<br>The innovative nozzle shape ensures that dry ice is sprayed<br>evenly through the whole width of the jet.                                                                                                                                                                                                         |     |
| Flat jet nozzle, XXL, 100 mm                 | 7  | 4.574-056.0 |          |   |   |       | Ice Blaster flat jet nozzle with 100 mm jet width and new<br>geometry. Ideal for spraying dry ice onto large surfaces. For<br>even spraying through the whole width of the jet.                                                                                                                                                                                                     |     |
| Flat stream nozzle insert, S                 | 8  | 4.574-031.0 |          |   |   |       | Nozzle insert to regulate airflow                                                                                                                                                                                                                                                                                                                                                   |     |
| Flat stream nozzle insert, XXL               | 9  | 4.574-032.0 |          |   |   |       |                                                                                                                                                                                                                                                                                                                                                                                     |     |
| Round spray nozzle, S, long                  | 10 | 4.574-050.0 |          |   |   |       | Efficient round spray nozzle with innovative nozzle line for outstanding cleaning performance and minimal air consumption. Ideal for stubborn dirt. Air volume index: S.                                                                                                                                                                                                            | - 🗆 |
| Round spray nozzle, M, long                  | 11 | 4.574-048.0 |          |   |   |       | Powerful round spray nozzle with an innovative nozzle contour for maximum cleaning performance and low air consumption. Ideal for stubborn contamination. Air volume index: M                                                                                                                                                                                                       |     |
| Round spray nozzle, M, short                 | 12 | 4.574-028.0 |          |   |   |       | Very compact and handy, aggressive round jet nozzle for small areas, low air consumption.                                                                                                                                                                                                                                                                                           |     |
| Round spray nozzle, L, long                  | 13 | 4.574-051.0 |          |   |   |       | High-performance, innovatively shaped round spray nozzle for maximum cleaning power with normal air consumption. Ideal for high levels of dirt. Air volume index: L.                                                                                                                                                                                                                |     |
| Round spray nozzle, L, short                 | 14 | 4.574-029.0 |          |   |   |       | Very compact and handy, aggressive round jet nozzle for midsize areas, higher air consumption.                                                                                                                                                                                                                                                                                      |     |
| Round spray nozzle, XL, extra long           | 15 | 4.574-047.0 |          |   |   |       | 45 cm round spray nozzle with innovative nozzle contour for maximum cleaning performance. The optimal solution fo extremely stubborn dirt. Air flow rate index: XL.                                                                                                                                                                                                                 | r 🗆 |
| Nozzle accessories                           |    |             |          |   |   |       |                                                                                                                                                                                                                                                                                                                                                                                     |     |
| Open-end wrench (size 27 mm)                 | 16 | 7.815-009.0 |          |   |   |       | Open-end wrench for mounting nozzles (2 pcs required)                                                                                                                                                                                                                                                                                                                               |     |
| Grease for nozzle thread, sili-<br>cone-free | 17 | 6.288-088.0 |          |   |   |       | The threads of the blasting nozzles must be regularly treated with this silicone-free grease.                                                                                                                                                                                                                                                                                       | •   |
| Scrambler                                    | 18 | 4.574-026.0 |          |   |   |       | The innovative scrambler, patented by Kärcher, is attached between the spray gun and spray nozzle and breaks the 3 mm dry ice pellets into a fine spray of tiny particles. This makes cleaning delicate surfaces possible. The intensity of the scrambler's effect on the pellets can be set to three different levels.                                                             |     |