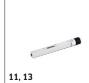

|                                              |    | Suday na    | Quantita |   |   | Buiss | Passistica                                                                                                                                                                                                                                                                                                                                                                          |     |
|----------------------------------------------|----|-------------|----------|---|---|-------|-------------------------------------------------------------------------------------------------------------------------------------------------------------------------------------------------------------------------------------------------------------------------------------------------------------------------------------------------------------------------------------|-----|
|                                              |    | Order no.   | Quantity |   |   | Price | Description                                                                                                                                                                                                                                                                                                                                                                         | L   |
| Blasting gun                                 |    | ı           | ı        | 1 |   | 1     | 1                                                                                                                                                                                                                                                                                                                                                                                   |     |
| Jet gun, XXL, heavy duty                     | 1  | 4.775-836.0 |          |   |   |       | Ergonomic and light jet gun with safety machine to prevent unintentional triggering. Switch for selecting "air and dry ice" or only "compressed air".                                                                                                                                                                                                                               | •   |
| Jet gun, XXL, Adv                            | 2  | 4.775-837.0 |          |   |   |       | Ergonomically designed jet gun. The compact design of this gun makes it especially light and handy. Includes a safety function to prevent unintentional triggering. The Advanced jet gun features an integrated remote control. The ice delivery rate and jet pressure can be adjusted directly from the gun. Also includes a switch to choose between "Air only" or "Air and ice". |     |
| High-pressure spray nozzles                  |    | '           |          |   | ' |       |                                                                                                                                                                                                                                                                                                                                                                                     |     |
| Flat jet nozzle, 50 mm                       | 3  | 4.574-033.0 |          |   |   |       | Flat jet nozzle with optimized nozzle design. Great cleaning result and high erea performance.                                                                                                                                                                                                                                                                                      | •   |
| Flat stream nozzle insert, L                 | 4  | 4.574-030.0 |          |   |   |       | Nozzle insert to regulate airflow                                                                                                                                                                                                                                                                                                                                                   |     |
| Round spray nozzle, XL, long                 | 5  | 4.574-049.0 |          |   |   |       | Practical round spray nozzle with innovative nozzle contour for maximum cleaning performance. The optimal solution fo stubborn dirt. Air flow rate index: XL.                                                                                                                                                                                                                       |     |
| Flat jet nozzle, XXL, 75 mm                  | 6  | 4.574-054.0 |          |   |   |       | Flat jet nozzle (75 mm jet width) for the Kärcher Ice Blaster.<br>The innovative nozzle shape ensures that dry ice is sprayed<br>evenly through the whole width of the jet.                                                                                                                                                                                                         |     |
| Flat jet nozzle, XXL, 100 mm                 | 7  | 4.574-056.0 |          |   |   |       | Ice Blaster flat jet nozzle with 100 mm jet width and new<br>geometry. Ideal for spraying dry ice onto large surfaces. For<br>even spraying through the whole width of the jet.                                                                                                                                                                                                     |     |
| Flat stream nozzle insert, S                 | 8  | 4.574-031.0 |          |   |   |       | Nozzle insert to regulate airflow                                                                                                                                                                                                                                                                                                                                                   |     |
| Flat stream nozzle insert, XXL               | 9  | 4.574-032.0 |          |   |   |       |                                                                                                                                                                                                                                                                                                                                                                                     |     |
| Round spray nozzle, S, long                  | 10 | 4.574-050.0 |          |   |   |       | Efficient round spray nozzle with innovative nozzle line for outstanding cleaning performance and minimal air consumption. Ideal for stubborn dirt. Air volume index: S.                                                                                                                                                                                                            | - 🗆 |
| Round spray nozzle, M, long                  | 11 | 4.574-048.0 |          |   |   |       | Powerful round spray nozzle with an innovative nozzle contour for maximum cleaning performance and low air consumption. Ideal for stubborn contamination. Air volume index: M                                                                                                                                                                                                       |     |
| Round spray nozzle, M, short                 | 12 | 4.574-028.0 |          |   |   |       | Very compact and handy, aggressive round jet nozzle for small areas, low air consumption.                                                                                                                                                                                                                                                                                           |     |
| Round spray nozzle, L, long                  | 13 | 4.574-051.0 |          |   |   |       | High-performance, innovatively shaped round spray nozzle for maximum cleaning power with normal air consumption. Ideal for high levels of dirt. Air volume index: L.                                                                                                                                                                                                                |     |
| Round spray nozzle, L, short                 | 14 | 4.574-029.0 |          |   |   |       | Very compact and handy, aggressive round jet nozzle for midsize areas, higher air consumption.                                                                                                                                                                                                                                                                                      |     |
| Round spray nozzle, XL, extra long           | 15 | 4.574-047.0 |          |   |   |       | 45 cm round spray nozzle with innovative nozzle contour for maximum cleaning performance. The optimal solution fo extremely stubborn dirt. Air flow rate index: XL.                                                                                                                                                                                                                 | r 🗆 |
| Nozzle accessories                           |    |             |          |   |   |       |                                                                                                                                                                                                                                                                                                                                                                                     |     |
| Open-end wrench (size 27 mm)                 | 16 | 7.815-009.0 |          |   |   |       | Open-end wrench for mounting nozzles (2 pcs required)                                                                                                                                                                                                                                                                                                                               |     |
| Grease for nozzle thread, sili-<br>cone-free | 17 | 6.288-088.0 |          |   |   |       | The threads of the blasting nozzles must be regularly treated with this silicone-free grease.                                                                                                                                                                                                                                                                                       | •   |
| Scrambler                                    | 18 | 4.574-026.0 |          |   |   |       | The innovative scrambler, patented by Kärcher, is attached between the spray gun and spray nozzle and breaks the 3 mm dry ice pellets into a fine spray of tiny particles. This makes cleaning delicate surfaces possible. The intensity of the scrambler's effect on the pellets can be set to three different levels.                                                             |     |