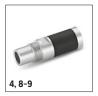

|                                              |    | Suday na    | Quantita |   |   | Buiss | Passistica                                                                                                                                                                                                                                                                                                                                                                          |     |
|----------------------------------------------|----|-------------|----------|---|---|-------|-------------------------------------------------------------------------------------------------------------------------------------------------------------------------------------------------------------------------------------------------------------------------------------------------------------------------------------------------------------------------------------|-----|
|                                              |    | Order no.   | Quantity |   |   | Price | Description                                                                                                                                                                                                                                                                                                                                                                         | L   |
| Blasting gun                                 |    | ı           | ı        | 1 |   | 1     | 1                                                                                                                                                                                                                                                                                                                                                                                   |     |
| Jet gun, XXL, heavy duty                     | 1  | 4.775-836.0 |          |   |   |       | Ergonomic and light jet gun with safety machine to prevent unintentional triggering. Switch for selecting "air and dry ice" or only "compressed air".                                                                                                                                                                                                                               | •   |
| Jet gun, XXL, Adv                            | 2  | 4.775-837.0 |          |   |   |       | Ergonomically designed jet gun. The compact design of this gun makes it especially light and handy. Includes a safety function to prevent unintentional triggering. The Advanced jet gun features an integrated remote control. The ice delivery rate and jet pressure can be adjusted directly from the gun. Also includes a switch to choose between "Air only" or "Air and ice". |     |
| High-pressure spray nozzles                  |    | '           |          |   | ' |       |                                                                                                                                                                                                                                                                                                                                                                                     |     |
| Flat jet nozzle, 50 mm                       | 3  | 4.574-033.0 |          |   |   |       | Flat jet nozzle with optimized nozzle design. Great cleaning result and high erea performance.                                                                                                                                                                                                                                                                                      | •   |
| Flat stream nozzle insert, L                 | 4  | 4.574-030.0 |          |   |   |       | Nozzle insert to regulate airflow                                                                                                                                                                                                                                                                                                                                                   |     |
| Round spray nozzle, XL, long                 | 5  | 4.574-049.0 |          |   |   |       | Practical round spray nozzle with innovative nozzle contour for maximum cleaning performance. The optimal solution fo stubborn dirt. Air flow rate index: XL.                                                                                                                                                                                                                       |     |
| Flat jet nozzle, XXL, 75 mm                  | 6  | 4.574-054.0 |          |   |   |       | Flat jet nozzle (75 mm jet width) for the Kärcher Ice Blaster.<br>The innovative nozzle shape ensures that dry ice is sprayed<br>evenly through the whole width of the jet.                                                                                                                                                                                                         |     |
| Flat jet nozzle, XXL, 100 mm                 | 7  | 4.574-056.0 |          |   |   |       | Ice Blaster flat jet nozzle with 100 mm jet width and new<br>geometry. Ideal for spraying dry ice onto large surfaces. For<br>even spraying through the whole width of the jet.                                                                                                                                                                                                     |     |
| Flat stream nozzle insert, S                 | 8  | 4.574-031.0 |          |   |   |       | Nozzle insert to regulate airflow                                                                                                                                                                                                                                                                                                                                                   |     |
| Flat stream nozzle insert, XXL               | 9  | 4.574-032.0 |          |   |   |       |                                                                                                                                                                                                                                                                                                                                                                                     |     |
| Round spray nozzle, S, long                  | 10 | 4.574-050.0 |          |   |   |       | Efficient round spray nozzle with innovative nozzle line for outstanding cleaning performance and minimal air consumption. Ideal for stubborn dirt. Air volume index: S.                                                                                                                                                                                                            | - 🗆 |
| Round spray nozzle, M, long                  | 11 | 4.574-048.0 |          |   |   |       | Powerful round spray nozzle with an innovative nozzle contour for maximum cleaning performance and low air consumption. Ideal for stubborn contamination. Air volume index: M                                                                                                                                                                                                       |     |
| Round spray nozzle, M, short                 | 12 | 4.574-028.0 |          |   |   |       | Very compact and handy, aggressive round jet nozzle for small areas, low air consumption.                                                                                                                                                                                                                                                                                           |     |
| Round spray nozzle, L, long                  | 13 | 4.574-051.0 |          |   |   |       | High-performance, innovatively shaped round spray nozzle for maximum cleaning power with normal air consumption. Ideal for high levels of dirt. Air volume index: L.                                                                                                                                                                                                                |     |
| Round spray nozzle, L, short                 | 14 | 4.574-029.0 |          |   |   |       | Very compact and handy, aggressive round jet nozzle for midsize areas, higher air consumption.                                                                                                                                                                                                                                                                                      |     |
| Round spray nozzle, XL, extra long           | 15 | 4.574-047.0 |          |   |   |       | 45 cm round spray nozzle with innovative nozzle contour for maximum cleaning performance. The optimal solution fo extremely stubborn dirt. Air flow rate index: XL.                                                                                                                                                                                                                 | r 🗆 |
| Nozzle accessories                           |    |             |          |   |   |       |                                                                                                                                                                                                                                                                                                                                                                                     |     |
| Open-end wrench (size 27 mm)                 | 16 | 7.815-009.0 |          |   |   |       | Open-end wrench for mounting nozzles (2 pcs required)                                                                                                                                                                                                                                                                                                                               |     |
| Grease for nozzle thread, sili-<br>cone-free | 17 | 6.288-088.0 |          |   |   |       | The threads of the blasting nozzles must be regularly treated with this silicone-free grease.                                                                                                                                                                                                                                                                                       | •   |
| Scrambler                                    | 18 | 4.574-026.0 |          |   |   |       | The innovative scrambler, patented by Kärcher, is attached between the spray gun and spray nozzle and breaks the 3 mm dry ice pellets into a fine spray of tiny particles. This makes cleaning delicate surfaces possible. The intensity of the scrambler's effect on the pellets can be set to three different levels.                                                             |     |