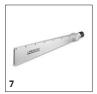

|                                              |    | Suday na    | Quantita |   |   | Buiss | Passistica                                                                                                                                                                                                                                                                                                                                                                          |     |
|----------------------------------------------|----|-------------|----------|---|---|-------|-------------------------------------------------------------------------------------------------------------------------------------------------------------------------------------------------------------------------------------------------------------------------------------------------------------------------------------------------------------------------------------|-----|
|                                              |    | Order no.   | Quantity |   |   | Price | Description                                                                                                                                                                                                                                                                                                                                                                         | L   |
| Blasting gun                                 |    | ı           | ı        | 1 |   | 1     | 1                                                                                                                                                                                                                                                                                                                                                                                   |     |
| Jet gun, XXL, heavy duty                     | 1  | 4.775-836.0 |          |   |   |       | Ergonomic and light jet gun with safety machine to prevent unintentional triggering. Switch for selecting "air and dry ice" or only "compressed air".                                                                                                                                                                                                                               | •   |
| Jet gun, XXL, Adv                            | 2  | 4.775-837.0 |          |   |   |       | Ergonomically designed jet gun. The compact design of this gun makes it especially light and handy. Includes a safety function to prevent unintentional triggering. The Advanced jet gun features an integrated remote control. The ice delivery rate and jet pressure can be adjusted directly from the gun. Also includes a switch to choose between "Air only" or "Air and ice". |     |
| High-pressure spray nozzles                  |    | '           |          |   | ' |       |                                                                                                                                                                                                                                                                                                                                                                                     |     |
| Flat jet nozzle, 50 mm                       | 3  | 4.574-033.0 |          |   |   |       | Flat jet nozzle with optimized nozzle design. Great cleaning result and high erea performance.                                                                                                                                                                                                                                                                                      | •   |
| Flat stream nozzle insert, L                 | 4  | 4.574-030.0 |          |   |   |       | Nozzle insert to regulate airflow                                                                                                                                                                                                                                                                                                                                                   |     |
| Round spray nozzle, XL, long                 | 5  | 4.574-049.0 |          |   |   |       | Practical round spray nozzle with innovative nozzle contour for maximum cleaning performance. The optimal solution fo stubborn dirt. Air flow rate index: XL.                                                                                                                                                                                                                       |     |
| Flat jet nozzle, XXL, 75 mm                  | 6  | 4.574-054.0 |          |   |   |       | Flat jet nozzle (75 mm jet width) for the Kärcher Ice Blaster.<br>The innovative nozzle shape ensures that dry ice is sprayed<br>evenly through the whole width of the jet.                                                                                                                                                                                                         |     |
| Flat jet nozzle, XXL, 100 mm                 | 7  | 4.574-056.0 |          |   |   |       | Ice Blaster flat jet nozzle with 100 mm jet width and new<br>geometry. Ideal for spraying dry ice onto large surfaces. For<br>even spraying through the whole width of the jet.                                                                                                                                                                                                     |     |
| Flat stream nozzle insert, S                 | 8  | 4.574-031.0 |          |   |   |       | Nozzle insert to regulate airflow                                                                                                                                                                                                                                                                                                                                                   |     |
| Flat stream nozzle insert, XXL               | 9  | 4.574-032.0 |          |   |   |       |                                                                                                                                                                                                                                                                                                                                                                                     |     |
| Round spray nozzle, S, long                  | 10 | 4.574-050.0 |          |   |   |       | Efficient round spray nozzle with innovative nozzle line for outstanding cleaning performance and minimal air consumption. Ideal for stubborn dirt. Air volume index: S.                                                                                                                                                                                                            | - 🗆 |
| Round spray nozzle, M, long                  | 11 | 4.574-048.0 |          |   |   |       | Powerful round spray nozzle with an innovative nozzle contour for maximum cleaning performance and low air consumption. Ideal for stubborn contamination. Air volume index: M                                                                                                                                                                                                       |     |
| Round spray nozzle, M, short                 | 12 | 4.574-028.0 |          |   |   |       | Very compact and handy, aggressive round jet nozzle for small areas, low air consumption.                                                                                                                                                                                                                                                                                           |     |
| Round spray nozzle, L, long                  | 13 | 4.574-051.0 |          |   |   |       | High-performance, innovatively shaped round spray nozzle for maximum cleaning power with normal air consumption. Ideal for high levels of dirt. Air volume index: L.                                                                                                                                                                                                                |     |
| Round spray nozzle, L, short                 | 14 | 4.574-029.0 |          |   |   |       | Very compact and handy, aggressive round jet nozzle for midsize areas, higher air consumption.                                                                                                                                                                                                                                                                                      |     |
| Round spray nozzle, XL, extra long           | 15 | 4.574-047.0 |          |   |   |       | 45 cm round spray nozzle with innovative nozzle contour for maximum cleaning performance. The optimal solution fo extremely stubborn dirt. Air flow rate index: XL.                                                                                                                                                                                                                 | r 🗆 |
| Nozzle accessories                           |    |             |          |   |   |       |                                                                                                                                                                                                                                                                                                                                                                                     |     |
| Open-end wrench (size 27 mm)                 | 16 | 7.815-009.0 |          |   |   |       | Open-end wrench for mounting nozzles (2 pcs required)                                                                                                                                                                                                                                                                                                                               |     |
| Grease for nozzle thread, sili-<br>cone-free | 17 | 6.288-088.0 |          |   |   |       | The threads of the blasting nozzles must be regularly treated with this silicone-free grease.                                                                                                                                                                                                                                                                                       | •   |
| Scrambler                                    | 18 | 4.574-026.0 |          |   |   |       | The innovative scrambler, patented by Kärcher, is attached between the spray gun and spray nozzle and breaks the 3 mm dry ice pellets into a fine spray of tiny particles. This makes cleaning delicate surfaces possible. The intensity of the scrambler's effect on the pellets can be set to three different levels.                                                             |     |