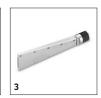

|                                              |    | Suday na    | Quantita |   |   | Buiss | Passistica                                                                                                                                                                                                                                                                                                                                                                          |     |
|----------------------------------------------|----|-------------|----------|---|---|-------|-------------------------------------------------------------------------------------------------------------------------------------------------------------------------------------------------------------------------------------------------------------------------------------------------------------------------------------------------------------------------------------|-----|
|                                              |    | Order no.   | Quantity |   |   | Price | Description                                                                                                                                                                                                                                                                                                                                                                         | L   |
| Blasting gun                                 |    | ı           | ı        | 1 |   | 1     | 1                                                                                                                                                                                                                                                                                                                                                                                   |     |
| Jet gun, XXL, heavy duty                     | 1  | 4.775-836.0 |          |   |   |       | Ergonomic and light jet gun with safety machine to prevent unintentional triggering. Switch for selecting "air and dry ice" or only "compressed air".                                                                                                                                                                                                                               | •   |
| Jet gun, XXL, Adv                            | 2  | 4.775-837.0 |          |   |   |       | Ergonomically designed jet gun. The compact design of this gun makes it especially light and handy. Includes a safety function to prevent unintentional triggering. The Advanced jet gun features an integrated remote control. The ice delivery rate and jet pressure can be adjusted directly from the gun. Also includes a switch to choose between "Air only" or "Air and ice". |     |
| High-pressure spray nozzles                  |    | '           |          |   | ' |       |                                                                                                                                                                                                                                                                                                                                                                                     |     |
| Flat jet nozzle, 50 mm                       | 3  | 4.574-033.0 |          |   |   |       | Flat jet nozzle with optimized nozzle design. Great cleaning result and high erea performance.                                                                                                                                                                                                                                                                                      | •   |
| Flat stream nozzle insert, L                 | 4  | 4.574-030.0 |          |   |   |       | Nozzle insert to regulate airflow                                                                                                                                                                                                                                                                                                                                                   |     |
| Round spray nozzle, XL, long                 | 5  | 4.574-049.0 |          |   |   |       | Practical round spray nozzle with innovative nozzle contour for maximum cleaning performance. The optimal solution fo stubborn dirt. Air flow rate index: XL.                                                                                                                                                                                                                       |     |
| Flat jet nozzle, XXL, 75 mm                  | 6  | 4.574-054.0 |          |   |   |       | Flat jet nozzle (75 mm jet width) for the Kärcher Ice Blaster.<br>The innovative nozzle shape ensures that dry ice is sprayed<br>evenly through the whole width of the jet.                                                                                                                                                                                                         |     |
| Flat jet nozzle, XXL, 100 mm                 | 7  | 4.574-056.0 |          |   |   |       | Ice Blaster flat jet nozzle with 100 mm jet width and new<br>geometry. Ideal for spraying dry ice onto large surfaces. For<br>even spraying through the whole width of the jet.                                                                                                                                                                                                     |     |
| Flat stream nozzle insert, S                 | 8  | 4.574-031.0 |          |   |   |       | Nozzle insert to regulate airflow                                                                                                                                                                                                                                                                                                                                                   |     |
| Flat stream nozzle insert, XXL               | 9  | 4.574-032.0 |          |   |   |       |                                                                                                                                                                                                                                                                                                                                                                                     |     |
| Round spray nozzle, S, long                  | 10 | 4.574-050.0 |          |   |   |       | Efficient round spray nozzle with innovative nozzle line for outstanding cleaning performance and minimal air consumption. Ideal for stubborn dirt. Air volume index: S.                                                                                                                                                                                                            | - 🗆 |
| Round spray nozzle, M, long                  | 11 | 4.574-048.0 |          |   |   |       | Powerful round spray nozzle with an innovative nozzle contour for maximum cleaning performance and low air consumption. Ideal for stubborn contamination. Air volume index: M                                                                                                                                                                                                       |     |
| Round spray nozzle, M, short                 | 12 | 4.574-028.0 |          |   |   |       | Very compact and handy, aggressive round jet nozzle for small areas, low air consumption.                                                                                                                                                                                                                                                                                           |     |
| Round spray nozzle, L, long                  | 13 | 4.574-051.0 |          |   |   |       | High-performance, innovatively shaped round spray nozzle for maximum cleaning power with normal air consumption. Ideal for high levels of dirt. Air volume index: L.                                                                                                                                                                                                                |     |
| Round spray nozzle, L, short                 | 14 | 4.574-029.0 |          |   |   |       | Very compact and handy, aggressive round jet nozzle for midsize areas, higher air consumption.                                                                                                                                                                                                                                                                                      |     |
| Round spray nozzle, XL, extra long           | 15 | 4.574-047.0 |          |   |   |       | 45 cm round spray nozzle with innovative nozzle contour for maximum cleaning performance. The optimal solution fo extremely stubborn dirt. Air flow rate index: XL.                                                                                                                                                                                                                 | r 🗆 |
| Nozzle accessories                           |    |             |          |   |   |       |                                                                                                                                                                                                                                                                                                                                                                                     |     |
| Open-end wrench (size 27 mm)                 | 16 | 7.815-009.0 |          |   |   |       | Open-end wrench for mounting nozzles (2 pcs required)                                                                                                                                                                                                                                                                                                                               |     |
| Grease for nozzle thread, sili-<br>cone-free | 17 | 6.288-088.0 |          |   |   |       | The threads of the blasting nozzles must be regularly treated with this silicone-free grease.                                                                                                                                                                                                                                                                                       | •   |
| Scrambler                                    | 18 | 4.574-026.0 |          |   |   |       | The innovative scrambler, patented by Kärcher, is attached between the spray gun and spray nozzle and breaks the 3 mm dry ice pellets into a fine spray of tiny particles. This makes cleaning delicate surfaces possible. The intensity of the scrambler's effect on the pellets can be set to three different levels.                                                             |     |