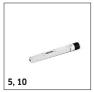

|                                              |    | Suday na    | Quantita |   |   | Buiss | Passistica                                                                                                                                                                                                                                                                                                                                                                          |     |
|----------------------------------------------|----|-------------|----------|---|---|-------|-------------------------------------------------------------------------------------------------------------------------------------------------------------------------------------------------------------------------------------------------------------------------------------------------------------------------------------------------------------------------------------|-----|
|                                              |    | Order no.   | Quantity |   |   | Price | Description                                                                                                                                                                                                                                                                                                                                                                         | L   |
| Blasting gun                                 |    | ı           | ı        | 1 |   | 1     | 1                                                                                                                                                                                                                                                                                                                                                                                   |     |
| Jet gun, XXL, heavy duty                     | 1  | 4.775-836.0 |          |   |   |       | Ergonomic and light jet gun with safety machine to prevent unintentional triggering. Switch for selecting "air and dry ice" or only "compressed air".                                                                                                                                                                                                                               | •   |
| Jet gun, XXL, Adv                            | 2  | 4.775-837.0 |          |   |   |       | Ergonomically designed jet gun. The compact design of this gun makes it especially light and handy. Includes a safety function to prevent unintentional triggering. The Advanced jet gun features an integrated remote control. The ice delivery rate and jet pressure can be adjusted directly from the gun. Also includes a switch to choose between "Air only" or "Air and ice". |     |
| High-pressure spray nozzles                  |    | '           |          |   | ' |       |                                                                                                                                                                                                                                                                                                                                                                                     |     |
| Flat jet nozzle, 50 mm                       | 3  | 4.574-033.0 |          |   |   |       | Flat jet nozzle with optimized nozzle design. Great cleaning result and high erea performance.                                                                                                                                                                                                                                                                                      | •   |
| Flat stream nozzle insert, L                 | 4  | 4.574-030.0 |          |   |   |       | Nozzle insert to regulate airflow                                                                                                                                                                                                                                                                                                                                                   |     |
| Round spray nozzle, XL, long                 | 5  | 4.574-049.0 |          |   |   |       | Practical round spray nozzle with innovative nozzle contour for maximum cleaning performance. The optimal solution fo stubborn dirt. Air flow rate index: XL.                                                                                                                                                                                                                       |     |
| Flat jet nozzle, XXL, 75 mm                  | 6  | 4.574-054.0 |          |   |   |       | Flat jet nozzle (75 mm jet width) for the Kärcher Ice Blaster.<br>The innovative nozzle shape ensures that dry ice is sprayed<br>evenly through the whole width of the jet.                                                                                                                                                                                                         |     |
| Flat jet nozzle, XXL, 100 mm                 | 7  | 4.574-056.0 |          |   |   |       | Ice Blaster flat jet nozzle with 100 mm jet width and new<br>geometry. Ideal for spraying dry ice onto large surfaces. For<br>even spraying through the whole width of the jet.                                                                                                                                                                                                     |     |
| Flat stream nozzle insert, S                 | 8  | 4.574-031.0 |          |   |   |       | Nozzle insert to regulate airflow                                                                                                                                                                                                                                                                                                                                                   |     |
| Flat stream nozzle insert, XXL               | 9  | 4.574-032.0 |          |   |   |       |                                                                                                                                                                                                                                                                                                                                                                                     |     |
| Round spray nozzle, S, long                  | 10 | 4.574-050.0 |          |   |   |       | Efficient round spray nozzle with innovative nozzle line for outstanding cleaning performance and minimal air consumption. Ideal for stubborn dirt. Air volume index: S.                                                                                                                                                                                                            | - 🗆 |
| Round spray nozzle, M, long                  | 11 | 4.574-048.0 |          |   |   |       | Powerful round spray nozzle with an innovative nozzle contour for maximum cleaning performance and low air consumption. Ideal for stubborn contamination. Air volume index: M                                                                                                                                                                                                       |     |
| Round spray nozzle, M, short                 | 12 | 4.574-028.0 |          |   |   |       | Very compact and handy, aggressive round jet nozzle for small areas, low air consumption.                                                                                                                                                                                                                                                                                           |     |
| Round spray nozzle, L, long                  | 13 | 4.574-051.0 |          |   |   |       | High-performance, innovatively shaped round spray nozzle for maximum cleaning power with normal air consumption. Ideal for high levels of dirt. Air volume index: L.                                                                                                                                                                                                                |     |
| Round spray nozzle, L, short                 | 14 | 4.574-029.0 |          |   |   |       | Very compact and handy, aggressive round jet nozzle for midsize areas, higher air consumption.                                                                                                                                                                                                                                                                                      |     |
| Round spray nozzle, XL, extra long           | 15 | 4.574-047.0 |          |   |   |       | 45 cm round spray nozzle with innovative nozzle contour for maximum cleaning performance. The optimal solution fo extremely stubborn dirt. Air flow rate index: XL.                                                                                                                                                                                                                 | r 🗆 |
| Nozzle accessories                           |    |             |          |   |   |       |                                                                                                                                                                                                                                                                                                                                                                                     |     |
| Open-end wrench (size 27 mm)                 | 16 | 7.815-009.0 |          |   |   |       | Open-end wrench for mounting nozzles (2 pcs required)                                                                                                                                                                                                                                                                                                                               |     |
| Grease for nozzle thread, sili-<br>cone-free | 17 | 6.288-088.0 |          |   |   |       | The threads of the blasting nozzles must be regularly treated with this silicone-free grease.                                                                                                                                                                                                                                                                                       | •   |
| Scrambler                                    | 18 | 4.574-026.0 |          |   |   |       | The innovative scrambler, patented by Kärcher, is attached between the spray gun and spray nozzle and breaks the 3 mm dry ice pellets into a fine spray of tiny particles. This makes cleaning delicate surfaces possible. The intensity of the scrambler's effect on the pellets can be set to three different levels.                                                             |     |