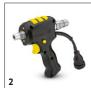

|                                              |    | Suday na    | Quantita |   |   | Buiss | Passistica                                                                                                                                                                                                                                                                                                                                                                          |     |
|----------------------------------------------|----|-------------|----------|---|---|-------|-------------------------------------------------------------------------------------------------------------------------------------------------------------------------------------------------------------------------------------------------------------------------------------------------------------------------------------------------------------------------------------|-----|
|                                              |    | Order no.   | Quantity |   |   | Price | Description                                                                                                                                                                                                                                                                                                                                                                         | L   |
| Blasting gun                                 |    | ı           | ı        | 1 |   | 1     | 1                                                                                                                                                                                                                                                                                                                                                                                   |     |
| Jet gun, XXL, heavy duty                     | 1  | 4.775-836.0 |          |   |   |       | Ergonomic and light jet gun with safety machine to prevent unintentional triggering. Switch for selecting "air and dry ice" or only "compressed air".                                                                                                                                                                                                                               | •   |
| Jet gun, XXL, Adv                            | 2  | 4.775-837.0 |          |   |   |       | Ergonomically designed jet gun. The compact design of this gun makes it especially light and handy. Includes a safety function to prevent unintentional triggering. The Advanced jet gun features an integrated remote control. The ice delivery rate and jet pressure can be adjusted directly from the gun. Also includes a switch to choose between "Air only" or "Air and ice". |     |
| High-pressure spray nozzles                  |    | '           |          |   | ' |       |                                                                                                                                                                                                                                                                                                                                                                                     |     |
| Flat jet nozzle, 50 mm                       | 3  | 4.574-033.0 |          |   |   |       | Flat jet nozzle with optimized nozzle design. Great cleaning result and high erea performance.                                                                                                                                                                                                                                                                                      | •   |
| Flat stream nozzle insert, L                 | 4  | 4.574-030.0 |          |   |   |       | Nozzle insert to regulate airflow                                                                                                                                                                                                                                                                                                                                                   |     |
| Round spray nozzle, XL, long                 | 5  | 4.574-049.0 |          |   |   |       | Practical round spray nozzle with innovative nozzle contour for maximum cleaning performance. The optimal solution fo stubborn dirt. Air flow rate index: XL.                                                                                                                                                                                                                       |     |
| Flat jet nozzle, XXL, 75 mm                  | 6  | 4.574-054.0 |          |   |   |       | Flat jet nozzle (75 mm jet width) for the Kärcher Ice Blaster.<br>The innovative nozzle shape ensures that dry ice is sprayed<br>evenly through the whole width of the jet.                                                                                                                                                                                                         |     |
| Flat jet nozzle, XXL, 100 mm                 | 7  | 4.574-056.0 |          |   |   |       | Ice Blaster flat jet nozzle with 100 mm jet width and new<br>geometry. Ideal for spraying dry ice onto large surfaces. For<br>even spraying through the whole width of the jet.                                                                                                                                                                                                     |     |
| Flat stream nozzle insert, S                 | 8  | 4.574-031.0 |          |   |   |       | Nozzle insert to regulate airflow                                                                                                                                                                                                                                                                                                                                                   |     |
| Flat stream nozzle insert, XXL               | 9  | 4.574-032.0 |          |   |   |       |                                                                                                                                                                                                                                                                                                                                                                                     |     |
| Round spray nozzle, S, long                  | 10 | 4.574-050.0 |          |   |   |       | Efficient round spray nozzle with innovative nozzle line for outstanding cleaning performance and minimal air consumption. Ideal for stubborn dirt. Air volume index: S.                                                                                                                                                                                                            | - 🗆 |
| Round spray nozzle, M, long                  | 11 | 4.574-048.0 |          |   |   |       | Powerful round spray nozzle with an innovative nozzle contour for maximum cleaning performance and low air consumption. Ideal for stubborn contamination. Air volume index: M                                                                                                                                                                                                       |     |
| Round spray nozzle, M, short                 | 12 | 4.574-028.0 |          |   |   |       | Very compact and handy, aggressive round jet nozzle for small areas, low air consumption.                                                                                                                                                                                                                                                                                           |     |
| Round spray nozzle, L, long                  | 13 | 4.574-051.0 |          |   |   |       | High-performance, innovatively shaped round spray nozzle for maximum cleaning power with normal air consumption. Ideal for high levels of dirt. Air volume index: L.                                                                                                                                                                                                                |     |
| Round spray nozzle, L, short                 | 14 | 4.574-029.0 |          |   |   |       | Very compact and handy, aggressive round jet nozzle for midsize areas, higher air consumption.                                                                                                                                                                                                                                                                                      |     |
| Round spray nozzle, XL, extra long           | 15 | 4.574-047.0 |          |   |   |       | 45 cm round spray nozzle with innovative nozzle contour for maximum cleaning performance. The optimal solution fo extremely stubborn dirt. Air flow rate index: XL.                                                                                                                                                                                                                 | r 🗆 |
| Nozzle accessories                           |    |             |          |   |   |       |                                                                                                                                                                                                                                                                                                                                                                                     |     |
| Open-end wrench (size 27 mm)                 | 16 | 7.815-009.0 |          |   |   |       | Open-end wrench for mounting nozzles (2 pcs required)                                                                                                                                                                                                                                                                                                                               |     |
| Grease for nozzle thread, sili-<br>cone-free | 17 | 6.288-088.0 |          |   |   |       | The threads of the blasting nozzles must be regularly treated with this silicone-free grease.                                                                                                                                                                                                                                                                                       | •   |
| Scrambler                                    | 18 | 4.574-026.0 |          |   |   |       | The innovative scrambler, patented by Kärcher, is attached between the spray gun and spray nozzle and breaks the 3 mm dry ice pellets into a fine spray of tiny particles. This makes cleaning delicate surfaces possible. The intensity of the scrambler's effect on the pellets can be set to three different levels.                                                             |     |