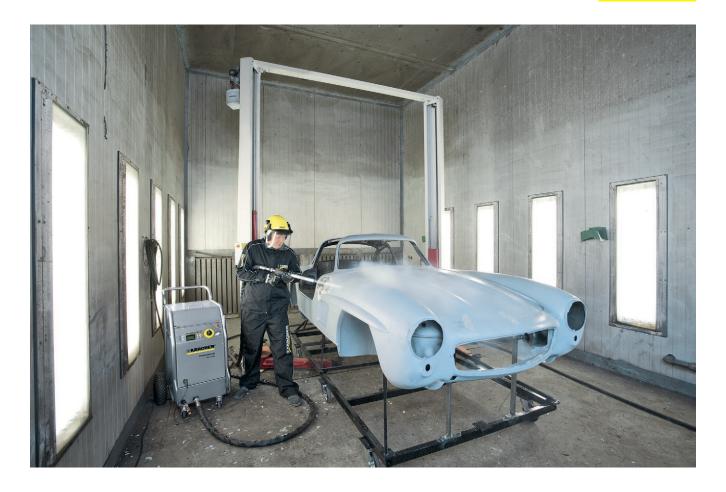

### IB 15/120

The Ice Blaster IB 15/120 is one of the most powerful dry ice blasting machines on the market. It impresses with its robustness, highly reliable technology and the best results in dry ice cleaning.