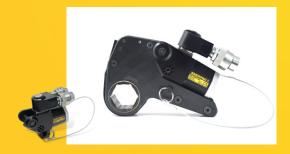

## Trade in your old torque wrench tools and get 20% off new HMT Series products!

- Interchangeable with leading brands reduces cost
- Drive unit can be used with Low Profile & Square Drive cassette
- 2.5 x more durable and 25% faster than others in the same class
- Aluminium body lightweight for easy operation
- Choice of models with torque outputs from 2089 to 10.252 Nm

**THE RIGHT TOOL MAKES ALL THE DIFFERENCE** 