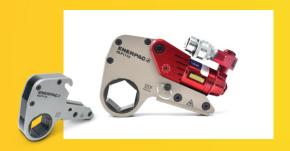

## Trade in your old torque wrench tools and get 20% off new HMT Series products!

- Interchangeable with leading brands reduces cost
- Drive unit can be used with Low Profile & Square Drive cassette
- 2.5 x more durable and 25% faster than others in the same class
- Aluminium body lightweight for easy operation
- Choice of models with torque outputs from 2089 to 10.252 Nm

**THE RIGHT TOOL MAKES ALL THE DIFFERENCE** 