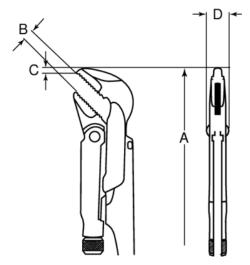

## PRODUCT ATTRIBUTES

| Product      | A      | В     | C     | D       | max.     | g      |
|--------------|--------|-------|-------|---------|----------|--------|
| DOW 176-1    | 330 mm | 40 mm | 22 mm | 13 mm   | 1 in     | 800 g  |
| DOW 176-11/2 | 415 mm | 55 mm | 24 mm | 14.5 mm | 1 1/2 in | 1320 g |
| DOW 176-2    | 530 mm | 67 mm | 31 mm | 15.5 mm | 2 in     | 2280 g |