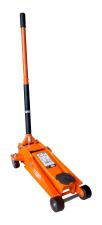

## **BH1EU3000**

Trolley jack, 3T

## PRODUCT DETAILS

- 3T compact trolley jack
- 130 mm height entrance and 462 mm elevation achievable height
- Dual piston system enables reaching the full height in seven pump strokes
- Equipped with nylon wheels
- Dust cover protects the pistons and spring from being damaged
- Rubber saddle protects vehicle surfaces and prevents slipping
- Foam on the handle prevents damaging the vehicle body
- Equipped with a safety pressure valve and descent speed control system
- CE certified according to Directive 2006/42/EC and BS EN1494