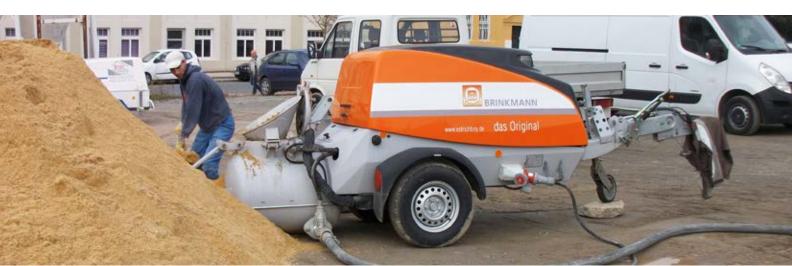

#### The figure shows EstrichBoy DC 450 BS as an example

Belt tension – optimized force transmission, reduced wear

**Powerful drive** — efficient and fuel-saving as diesel engine (DC) version or available with eco-friendly electric engine (EC)

#### The All-rounder – DC 450

The resilient engine ensures a constant speed for consistent pump behavior.