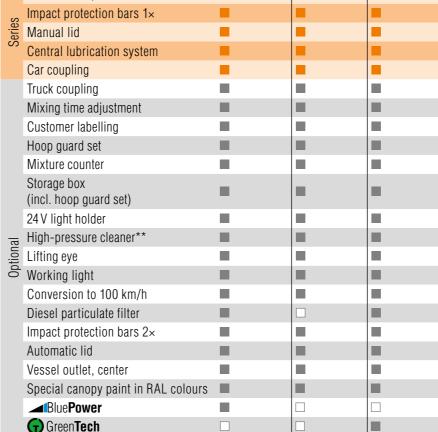

# The benefits to you as a screed professional:

- Reliable and robust
- Flexibility with a wide range of options
- High delivery rate, improved efficiency
- Optimized accessibility and ground clearance
- Easy to operate
- Top class service
- Extra Power\*:
  BluePower
- Eco-friendly with particulate filter\*
- Fuel-efficient\*:
  GreenTech

\* Available as options

2 3

#### DC 550 EC 450 **Equipment** DC 450 BluePower BluePower Vessel outlet, front A power kick increases the delivery rate

from 73 I/s to 78 I/s. Simply press the BluePower button for higher performance.

#### GreenTech

FuelDown cuts fuel consumption, especially on smaller-scale building sites. This function reduces the rotational speed from 2,600 rpm to 2,300 rpm, allowing you to adapt the power to suit different requirements.

#### Diesel particulate filter

All of our machines can be equipped with a diesel particulate filter for work in environmental zones. This drastically reduces carbon particulate emission and hence particulate load, allowing you to score points with public tenders in particular.

■ Series ■ Optional □ No

\*\* only on machines with feeder or feeder/scraper