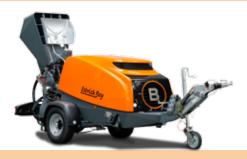

### The powerhouse – DC 550

With an engine output of 46 kW, this model offers a maximum delivery rate for challenging delivery ranges.

### EstrichBoy DC 550, B, BS