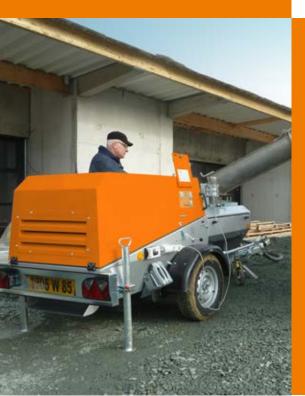

#### The figure shows EstrichBoy DC 450 BS as an example

Belt tension – optimized force transmission, reduced wear

**Powerful drive** — efficient and fuel-saving as diesel engine (DC) version or available with eco-friendly electric engine (EC)

# **EstrichBoy**

The legend among floor screed pumps

## The "original" for over 45 years

The EstrichBoy from Putzmeister – almost 50 years of continuous advancement and unrivalled configuration options.