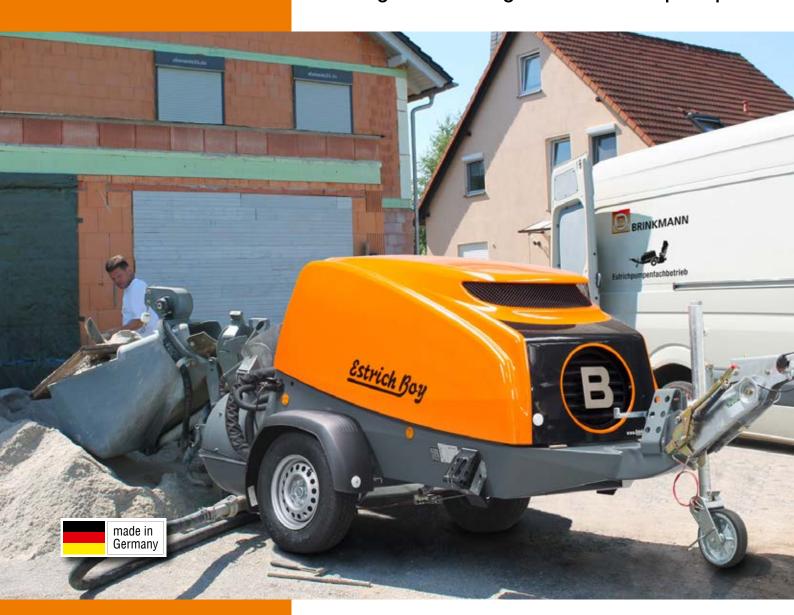

# **EstrichBoy**

The legend among floor screed pumps

## The "original" for over 45 years

The EstrichBoy from Putzmeister – almost 50 years of continuous advancement and unrivalled configuration options.

Keeping you well-informed on the construction site for all eventualities.

- Reliable
- Technology "made in Germany"
- Simple operation
- High delivery rate, improved efficiency
- Optimized accessibility and ground clearance
- Low maintenance and wear-resistant
- Of lasting value and economical thanks to the high resale value