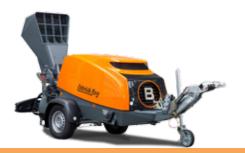

### The powerhouse – DC 550

With an engine output of 46 kW, this model offers a maximum delivery rate for challenging delivery ranges.

### EstrichBoy DC 550, B, BS