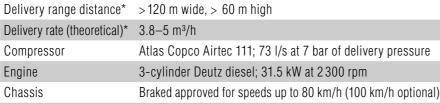

### EstrichBoy FC 450 R RS

| Louison Doy Lo 10            |                                                                                          |
|------------------------------|------------------------------------------------------------------------------------------|
| Delivery range*              | >120 m wide, >60 m high                                                                  |
| Delivery rate (theoretical)* | 3.8-5 m <sup>3</sup> /h                                                                  |
| Compressor                   | Atlas Copco Airtec 111; 67 l/s at 7 bar of delivery pressure                             |
| Engine                       | 30 kW electric; 400 V three-phase current 50 Hz<br>min. 63 A-fusing; CEE 63 power socket |
| Chassis                      | Braked approved for speeds up to 80 km/h (100 km/h optional)                             |
| Weight                       | 1,600 kg; feeder: 1,710 kg; feeder + scraper: 1,790 kg                                   |
| Length × Width × Height      | 4,800 × 1,580 × 1,550 mm (BS: 4,800 × 1,580 × 2,450 mm)                                  |
| Filling height               | 900 mm (B + BS 400 mm)                                                                   |