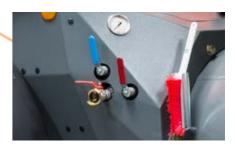

#### DC 550 EC 450 **Equipment** DC 450 BluePower BluePower Vessel outlet, front A power kick increases the delivery rate

from 73 I/s to 78 I/s. Simply press the BluePower button for higher performance.

#### GreenTech

FuelDown cuts fuel consumption, especially on smaller-scale building sites. This function reduces the rotational speed from 2,600 rpm to 2,300 rpm, allowing you to adapt the power to suit different requirements.

#### Diesel particulate filter

All of our machines can be equipped with a diesel particulate filter for work in environmental zones. This drastically reduces carbon particulate emission and hence particulate load, allowing you to score points with public tenders in particular.