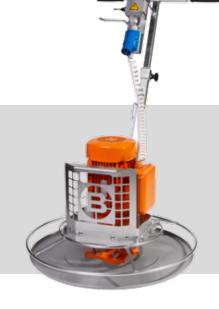

#### Our model for self levelling floor screed:

EstrichBoy FHS 200

Indestructible thanks to the robust, soundproof plastic canopy

**Ergonomic** with a scraper shovel that can be adjusted to body height

**Clearly-arranged control panel** and new **canopy grip** improve ergonomics while working

Large mixer drum with wear-resistant mixing tool

Flow-optimized control of the conveying air with new air valve

#### The figure shows EstrichBoy DC 450 BS as an example

Belt tension – optimized force transmission, reduced wear

**Powerful drive** — efficient and fuel-saving as diesel engine (DC) version or available with eco-friendly electric engine (EC)

All components are clearly arranged for **ease of service and maintenance**, e.g. the integrated central lubrication system

Reinforced fender with integrated splash guard

Robust and easily-operated canopy lock