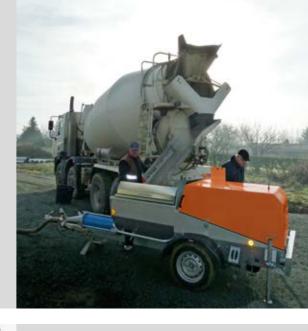

# EstrichBoy FHS 200 – for flexible self levelling floor screed applications

The material flows from the truck mixer into the feed hopper. Here, the mixed product is pushed by the worm pump into the delivery line and to the end of the line in a steady stream without bumps.

The EstrichBoy FHS 200 worm pump is hydraulically powered and the delivery rate can be continuously controlled.

The EstrichBoy FHS 200 offers a host of convincing benefits:

- Hydraulic worm pump runs forwards and backwards
- Radio remote control as standard, offering infinitely variable delivery rate
- Large delivery ranges possible
- Time-saving and convenient feeding with truck mixer