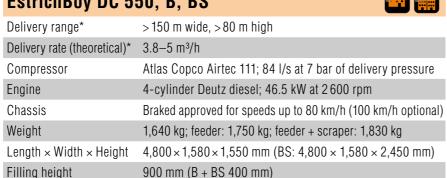

### EstrichBoy DC 550, B, BS

# EstrichBoy DC 450, B, BS

Length × Width × Height  $4,800 \times 1,580 \times 1,550 \text{ mm}$  (BS:  $4,800 \times 1,580 \times 2,450 \text{ mm}$ )

1,600 kg; feeder: 1,710 kg; feeder + scraper: 1,790 kg