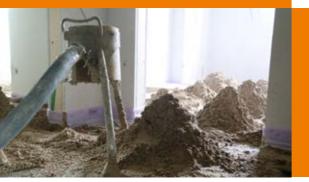

# EstrichBoy FHS 200 – for flexible self levelling floor screed applications

The material flows from the truck mixer into the feed hopper. Here, the mixed product is pushed by the worm pump into the delivery line and to the end of the line in a steady stream without bumps.

The EstrichBoy FHS 200 worm pump is hydraulically powered and the delivery rate can be continuously controlled.

The EstrichBoy FHS 200 offers a host of convincing benefits:

- Hydraulic worm pump runs forwards and backwards
- Radio remote control as standard, offering infinitely variable delivery rate
- Large delivery ranges possible
- Time-saving and convenient feeding with truck mixer

Suitable for pumping self levelling floor screed with a maximum grain size of up to 12 mm, as compound screed on barrier or insulating layers, on underfloor heating and raised floor systems, and also for pumping pumpable equalizing and insulating materials, e.g. polystyrene-based.