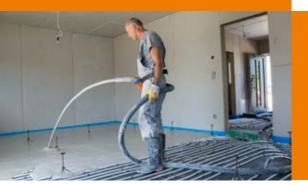

# EstrichBoy FHS 200 – for flexible self levelling floor screed applications

The material flows from the truck mixer into the feed hopper. Here, the mixed product is pushed by the worm pump into the delivery line and to the end of the line in a steady stream without bumps.

The EstrichBoy FHS 200 worm pump is hydraulically powered and the delivery rate can be continuously controlled.

The EstrichBoy FHS 200 offers a host of convincing benefits:

- Hydraulic worm pump runs forwards and backwards
- Radio remote control as standard, offering infinitely variable delivery rate
- Large delivery ranges possible
- Time-saving and convenient feeding with truck mixer

Suitable for pumping self levelling floor screed with a maximum grain size of up to 12 mm, as compound screed on barrier or insulating layers, on underfloor heating and raised floor systems, and also for pumping pumpable equalizing and insulating materials, e.g. polystyrene-based.