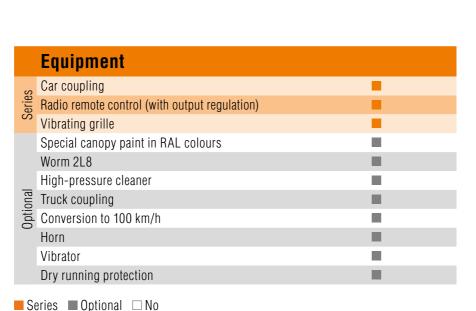

#### DC 550 EC 450 **Equipment** DC 450 BluePower BluePower Vessel outlet, front A power kick increases the delivery rate

from 73 I/s to 78 I/s. Simply press the BluePower button for higher performance.

■ Series ■ Optional □ No

\*\* only on machines with feeder or feeder/scraper