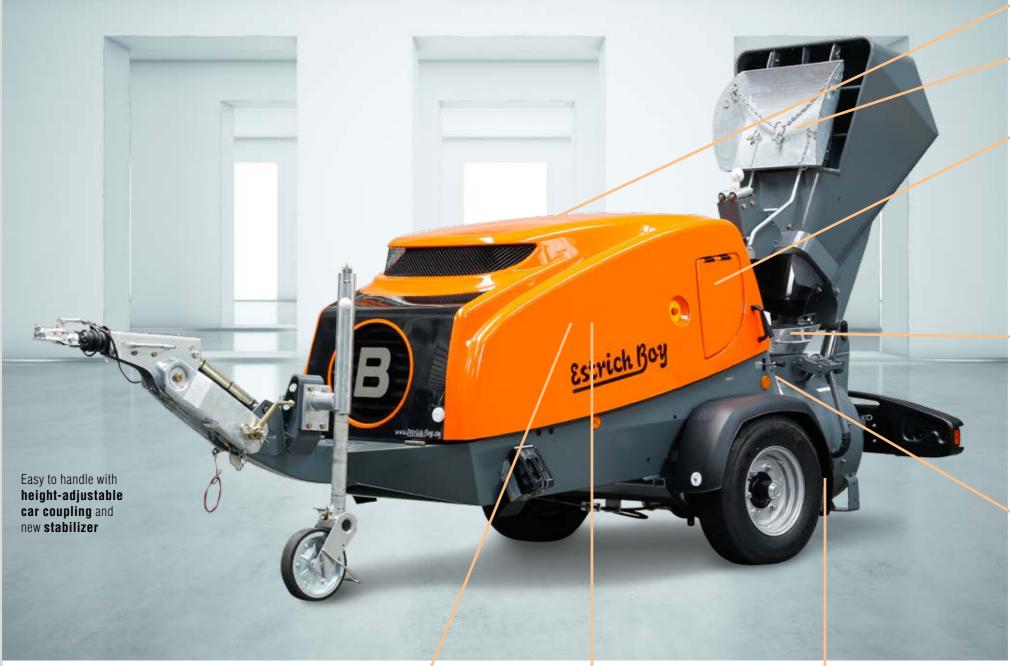

#### Our model for self levelling floor screed:

EstrichBoy FHS 200

Indestructible thanks to the robust, soundproof plastic canopy

**Ergonomic** with a scraper shovel that can be adjusted to body height

**Clearly-arranged control panel** and new **canopy grip** improve ergonomics while working

Large mixer drum with wear-resistant mixing tool

Flow-optimized control of the conveying air with new air valve

#### The figure shows EstrichBoy DC 450 BS as an example

Belt tension – optimized force transmission, reduced wear

**Powerful drive** — efficient and fuel-saving as diesel engine (DC) version or available with eco-friendly electric engine (EC)

All components are clearly arranged for **ease of service and maintenance**, e.g. the integrated central lubrication system

Reinforced fender with integrated splash guard

Robust and easily-operated canopy lock