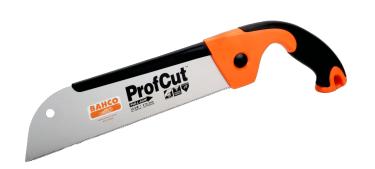

## **PC-11-PS**

## ProfCut<sup>™</sup> Tenon Pull-Saws for Wood and Plastic

## PRODUCT DETAILS

- For extra fine, precision, cross and angled cuts
- The pull action and spine blade-support allows for an extremely thin blade (0.30 mm) for minimum removal (kerf 0.4 mm) requiring less force
- Hardpoint, triple-edge JT tooth design provides a perfect fine cut in wood as well as in e.g. plastic tubes
- Two-component plastic handle ensures a comfortable and safe grip
- Comfortable screwed two-component handle
- PC-11-19-PS-B Replacement blade