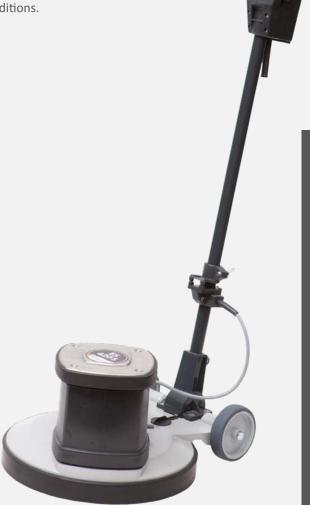

## ES 420S – Heavy duty solution for professionals

Cleaning, grinding, renovation and troweling of industrial screeds. The perfect solution for professional applications. A built in DOC-drive overload clutch with metal gear drive makes it reliable also under heavy conditions.

| Technical data   |                   |             | Equipment variants |        |
|------------------|-------------------|-------------|--------------------|--------|
| Ref. No.         |                   | 614600      | 614608             | 614611 |
| drive            |                   | gear, metal |                    |        |
| Voltage          | V                 | 230         |                    |        |
| Frequency        | Hz                | 50          |                    |        |
| Power input      | W                 | 1600        |                    |        |
| Working width    | mm                | 406/420     |                    |        |
| Operating weight | kg                | 39          |                    | 44     |
| Tool speed       | r.p.m.            | 144         |                    |        |
| Brush pressure   | g/cm <sup>2</sup> | 33          | 39                 | 37     |
| Torque           | Nm                | 73          |                    |        |
| Guide rod length | mm                | 850         | 1200               | 850    |
| Noise level      | dB(A)             | 58          |                    |        |