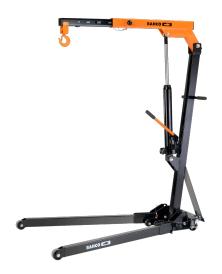

## BH6FC1000

## Foldable crane 1T

## PRODUCT DETAILS

- 1T foldable crane for lifting and supporting a wide range of heavy vehicle parts, such as engines, transmissions, etc.
- 4 fixed positions of the lifting arm: 1,000, 750, 500 and 250 kg
- High flexibility and broad application area:
- Minimum entry height: 88 mm
- Maximum hook height: 2175 mm
- Foldable legs enable compact storage of the crane when not in use