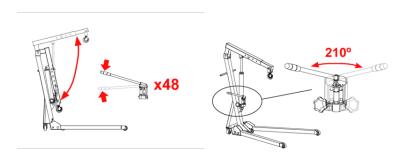

## PRODUCT DETAILS

- 1T foldable crane for lifting and supporting a wide range of heavy vehicle parts, such as engines, transmissions, etc.
- 4 fixed positions of the lifting arm: 1,000, 750, 500 and 250 kg
- High flexibility and broad application area:
- Minimum entry height: 88 mm
- Maximum hook height: 2175 mm
- Foldable legs enable compact storage of the crane when not in use

- Dual piston system decreases the number of necessary strokes by 50%
- Steel and nylon wheels ensure both excellent durability and silent handling
- Swivelling PU pump lever for easy and comfortable pumping from any direction
- Increased safety due to the "dead man" safety mechanism, overload valve, swivel safety hook, etc.
- CE certified according to Directive 2006/42/EC and BS EN1494