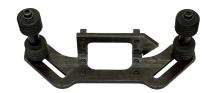

Plate facing-off Plate beveling Pipe beveling

Continuous angle adjustment from 0 to 60 degrees.

37% reduced vibration

BM-21 contains anti-vibration system including special shaped gripping construction with 4 dampers, enabling more comfortable operation, minimizing unwanted vibrations.