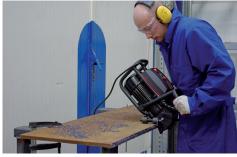

Plate facing-off Plate beveling Pipe beveling

Continuous angle adjustment from 0 to 60 degrees.

37% reduced vibration

BM-21 contains anti-vibration system including special shaped gripping construction with 4 dampers, enabling more comfortable operation, minimizing unwanted vibrations.

According to manufacturer's research the new anti-vibration system reduces vibration perceptibility by 37%.

Mono block milling head, with 10 indexable inserts fixed with screws.

Cutting Insert (1 piece), sold 10pcs/box Product code: PLY-000282