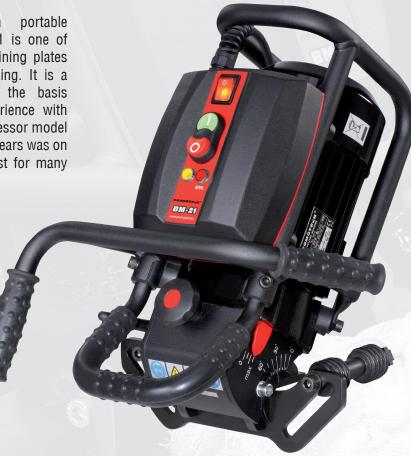

## **BM-21** | BEVELING MACHINE

This new generation portable beveling machine BM-21 is one of the best tools for machining plates and pipes prior to welding. It is a beveller developed on the basis of many years of experience with highly successful predecessor model BM-20, which for many years was on the most favored tool list for many customers worldwide.

## Most important features include:

- new single milling head equipped with 10 square inserts, that makes machining process far more efficient with little operator's effort
- fast and easy exchange of inserts with no need for special adjustment
- extended working range from 0 to 60 degrees with continuous angle adjustment
- · easy setting of bevel angle and bevel width
- vibration insulation protects both the operator and electronics against vibration
- one universal guide plate for beveling both plates and pipes replaces 3 different attachments used with BM-20