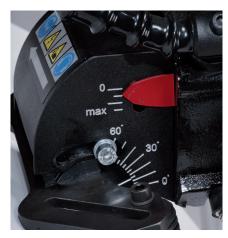

## Most important features include:

- new single milling head equipped with 10 square inserts, that makes machining process far more efficient with little operator's effort
- fast and easy exchange of inserts with no need for special adjustment
- extended working range from 0 to 60 degrees with continuous angle adjustment
- · easy setting of bevel angle and bevel width
- vibration insulation protects both the operator and electronics against vibration
- one universal guide plate for beveling both plates and pipes replaces 3 different attachments used with BM-20

Max. bevel width

Bevel angles 0-60°

Top beveling

Facing off

Pipe beveling OD 150-300mm OD 260-600mm (option)

| BM-21 TECHNICAL SPECIFICATION |                                                               |
|-------------------------------|---------------------------------------------------------------|
| Power supply                  | 230VAC/50Hz or 115 VAC/60 Hz                                  |
| Induction motor               | with increased start-up current                               |
| Power                         | 1100 W                                                        |
|                               | BM-21S: 1600 W (for 50 Hz); 1800 W (for 60 Hz)                |
| Spindle speed                 | 2820 rpm                                                      |
|                               | BM-21S: 1360-1630 rpm (at 230 V) and 1300-1560 rpm (at 115 V) |
| Tooling                       | integrated milling head with 10 square TCT inserts            |
| Beveling angle                | 0-60° with continuous angle adjustment                        |
| Max bevel width               | 21 mm                                                         |
| Weight                        | 20 kg (43 lbs)                                                |
|                               | BM-21S: 23 kg (51 lbs)                                        |

Plate facing-off Plate beveling Pipe beveling

Continuous angle adjustment from 0 to 60 degrees.

37% reduced vibration

BM-21 contains anti-vibration system including special shaped gripping construction with 4 dampers, enabling more comfortable operation, minimizing unwanted vibrations.