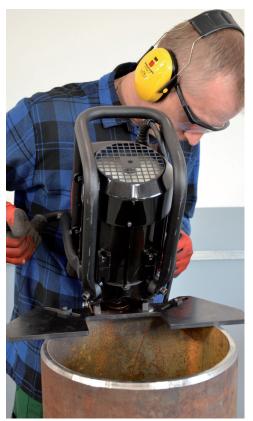

## **BM-21** | BEVELING MACHINE

This new generation portable beveling machine BM-21 is one of the best tools for machining plates and pipes prior to welding. It is a beveller developed on the basis of many years of experience with highly successful predecessor model BM-20, which for many years was on the most favored tool list for many customers worldwide.

## Most important features include:

- new single milling head equipped with 10 square inserts, that makes machining process far more efficient with little operator's effort
- fast and easy exchange of inserts with no need for special adjustment
- extended working range from 0 to 60 degrees with continuous angle adjustment
- · easy setting of bevel angle and bevel width
- vibration insulation protects both the operator and electronics against vibration
- one universal guide plate for beveling both plates and pipes replaces 3 different attachments used with BM-20