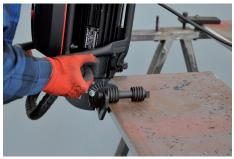

Plate facing-off Plate beveling Pipe beveling

Continuous angle adjustment from 0 to 60 degrees.

37% reduced vibration

BM-21 contains anti-vibration system including special shaped gripping construction with 4 dampers, enabling more comfortable operation, minimizing unwanted vibrations.