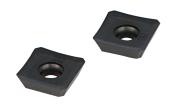

According to manufacturer's research the new anti-vibration system reduces vibration perceptibility by 37%.

Mono block milling head, with 10 indexable inserts fixed with screws.

Cutting Insert (1 piece), sold 10pcs/box Product code: PLY-000282