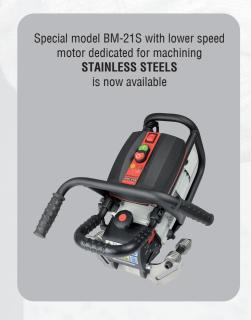

Max. bevel width

Bevel angles 0-60°

Top beveling

Facing off

Pipe beveling OD 150-300mm OD 260-600mm (option)

| BM-21 TECHNICAL SPECIFICATION |                                                               |
|-------------------------------|---------------------------------------------------------------|
| Power supply                  | 230VAC/50Hz or 115 VAC/60 Hz                                  |
| Induction motor               | with increased start-up current                               |
| Power                         | 1100 W                                                        |
|                               | BM-21S: 1600 W (for 50 Hz); 1800 W (for 60 Hz)                |
| Spindle speed                 | 2820 rpm                                                      |
|                               | BM-21S: 1360-1630 rpm (at 230 V) and 1300-1560 rpm (at 115 V) |
| Tooling                       | integrated milling head with 10 square TCT inserts            |
| Beveling angle                | 0-60° with continuous angle adjustment                        |
| Max bevel width               | 21 mm                                                         |
| Weight                        | 20 kg (43 lbs)                                                |
|                               | BM-21S: 23 kg (51 lbs)                                        |