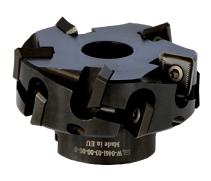

## Most important features include:

- new single milling head equipped with 10 square inserts, that makes machining process far more efficient with little operator's effort
- fast and easy exchange of inserts with no need for special adjustment
- extended working range from 0 to 60 degrees with continuous angle adjustment
- · easy setting of bevel angle and bevel width
- vibration insulation protects both the operator and electronics against vibration
- one universal guide plate for beveling both plates and pipes replaces 3 different attachments used with BM-20

According to manufacturer's research the new anti-vibration system reduces vibration perceptibility by 37%.

Mono block milling head, with 10 indexable inserts fixed with screws.

Cutting Insert (1 piece), sold 10pcs/box Product code: PLY-000282