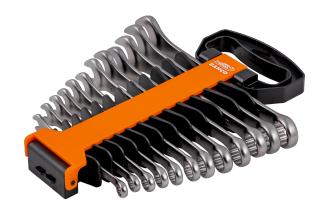

## 111M/SH12

Metric Flat Combination Wrench Set 9-18 mm - 12 Pcs/Plastic Holder

## PRODUCT DETAILS

- Set includes 12 pieces: 8, 9, 10, 11, 12, 13, 14, 15, 16, 17, 18 and 19 mm
- Metric sizes
- Patented U-shaped design
- Open end angle 15° with a slimmer head for improved accessibility
- Larger and bi-directional size marking for easy identification
- Available in plastic holder
- 12-point Dynamic-Drive™ profile provides longer life for screws and nuts
- Chrome plated micro-matte finishing provides high quality surface