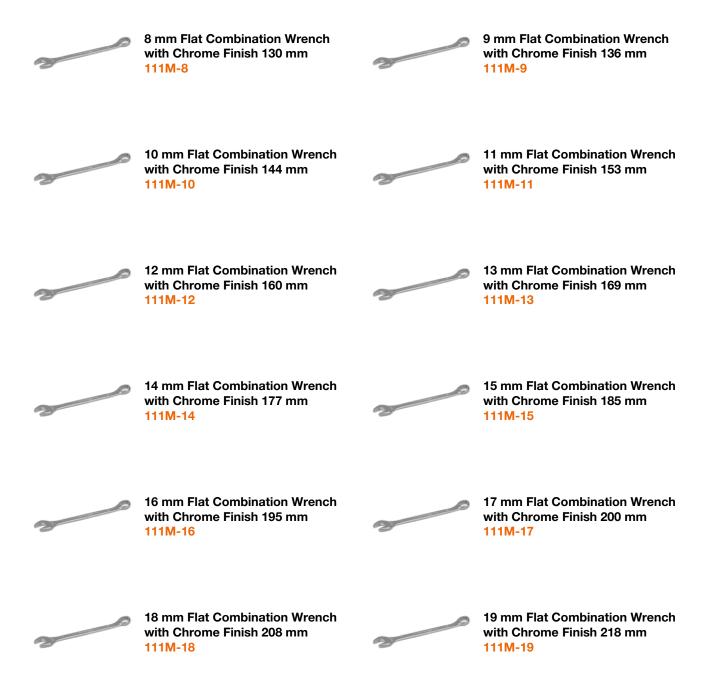

## PRODUCT DETAILS

- Set includes 12 pieces: 8, 9, 10, 11, 12, 13, 14, 15, 16, 17, 18 and 19 mm
- Metric sizes
- Patented U-shaped design
- Open end angle 15° with a slimmer head for improved accessibility
- Larger and bi-directional size marking for easy identification
- Available in plastic holder
- 12-point Dynamic-Drive™ profile provides longer life for screws and nuts
- Chrome plated micro-matte finishing provides high quality surface

## **SET CONTENT**