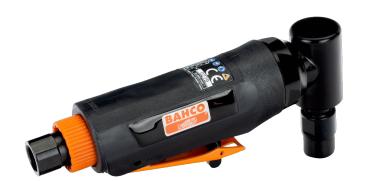

## Angle Die Grinders with Rubber Grip

## PRODUCT DETAILS

- Die grinder 6 mm, angled
- Rigid housing covered with insulated rubber grip
- Easily accessible air regulator at end of handle
- 360° swivel connection to avoid hose coiling
- Progressive lever mechanism with safety trigger
- Includes one 3 mm collet