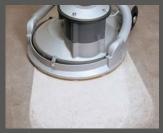

## Applications

Grinding concrete, screed, asphalt, remove adhesives, coatings, for industrial object renovation, crystallize, industrial cleaning, suitable for the most demanding cleaning tasks

| Technical data   |        |             | Equipment variants |
|------------------|--------|-------------|--------------------|
| Ref. No.         |        | 607020      | 607030             |
| drive            |        | gear, metal |                    |
| Voltage          | V      | 230         | 400                |
| Frequency        | Hz     | 50          |                    |
| Power input      | W      | 2300        |                    |
| Working width    | mm     | 510         |                    |
| Operating weight | kg     | 57          |                    |
| Tool speed       | r.p.m. | 156         |                    |
| Brush pressure   | g/cm²  | 37          |                    |
| Torque           | Nm     | 110         |                    |
| Guide rod length | mm     | 930         |                    |
| Noise level      | dB(A)  | 62          |                    |
| Cable length     | m      | 12          | 25                 |

## Special characteristics

For heavy duty work High area coverage Metal gear drive Motor and drive, dust-tight and splash-proof 1500 Watt motor Long service life Guide rod mounting with manual adjustment