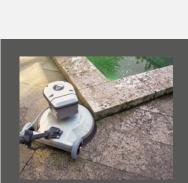

## Applications

Grinding concrete, screed, asphalt, remove adhesives, coatings, for industrial object renovation, crystallize, industrial cleaning, suitable for the most demanding cleaning tasks

| Technical data   |        |             | Equipment variants |
|------------------|--------|-------------|--------------------|
| Ref. No.         |        | 607020      | 607030             |
| drive            |        | gear, metal |                    |
| Voltage          | V      | 230         | 400                |
| Frequency        | Hz     | 50          |                    |
| Power input      | W      | 2300        |                    |
| Working width    | mm     | 510         |                    |
| Operating weight | kg     | 57          |                    |
| Tool speed       | r.p.m. | 156         |                    |
| Brush pressure   | g/cm²  | 37          |                    |
| Torque           | Nm     | 110         |                    |
| Guide rod length | mm     | 930         |                    |
| Noise level      | dB(A)  | 62          |                    |
| Cable length     | m      | 12          | 25                 |

## Special characteristics

For heavy duty work High area coverage Metal gear drive Motor and drive, dust-tight and splash-proof 1500 Watt motor Long service life Guide rod mounting with manual adjustment