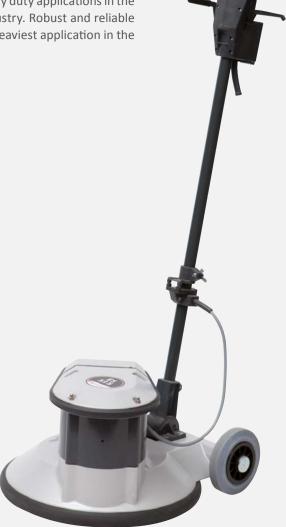

## ES 51S – Heavy duty cleaning and renovation

Industrial workhorse for heavy duty applications in the cleaning and renovation industry. Robust and reliable design. Suited for the most heaviest application in the cleaning industry.

## Applications

Grinding concrete, screed, asphalt, remove adhesives, coatings, for industrial object renovation, crystallize, industrial cleaning, suitable for the most demanding cleaning tasks

| Technical data   |        |             | Equipment variants |
|------------------|--------|-------------|--------------------|
| Ref. No.         |        | 607020      | 607030             |
| drive            |        | gear, metal |                    |
| Voltage          | V      | 230         | 400                |
| Frequency        | Hz     | 50          |                    |
| Power input      | W      | 2300        |                    |
| Working width    | mm     | 510         |                    |
| Operating weight | kg     | 57          |                    |
| Tool speed       | r.p.m. | 156         |                    |
| Brush pressure   | g/cm²  | 37          |                    |
| Torque           | Nm     | 110         |                    |
| Guide rod length | mm     | 930         |                    |
| Noise level      | dB(A)  | 62          |                    |
| Cable length     | m      | 12          | 25                 |

## Special characteristics

For heavy duty work High area coverage Metal gear drive Motor and drive, dust-tight and splash-proof 1500 Watt motor Long service life Guide rod mounting with manual adjustment