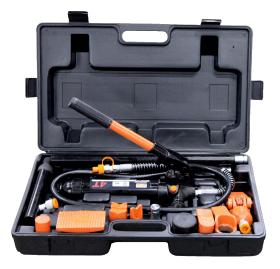

## PRODUCT DETAILS

- Portable set of hydraulic equipment for straightening rams
- Quick click assembly system for easier and faster operation
- BH8PR10000 set: 10T capacity
- BH8PR4000 set: 4T capacity
- Each set contains: Hand pump, hose, hydraulic cylinder ram, spreader ram, rubber head, rubber faced flat base, 90° V-base, serrated saddle, male thread adaptor, and a wide selection of extension tubes
- Hose connector diameter: 1/4"
- Supplied in a sturdy blow moulded case
- The case of the 10T capacity set case is equipped with castors for easy handling
- $\bullet$  CE certified according to Directive 2006/42/EC and BS EN1494