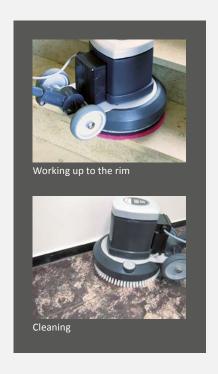

ES 330 Accessories and tools, cleaning from page 90

| i |                           |
|---|---------------------------|
|   | Special characteristics   |
|   | Motor overload protection |
|   | Planetary gear drive      |
|   | Working up to the rim     |
|   | Easy to transport         |