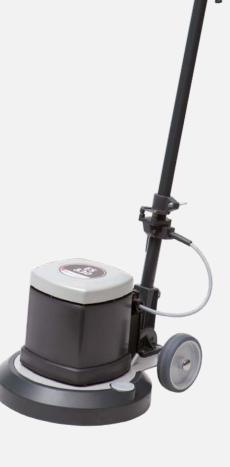

## ES 330 – Small and compact

The standard machine for the efficient cleaning in smaller areas. Easy to operate and low in weight for easy transportation.

## **Applications**

Polishing small areas, polishing to the edge, wet cleaning, spray cleaning, cleaning small areas and stairs

| Technical data   |                   |                   |
|------------------|-------------------|-------------------|
| Ref. No.         |                   | 611500            |
| drive            |                   | Gear transmission |
| Voltage          | V                 | 230               |
| Frequency        | Hz                | 50                |
| Power input      | W                 | 1000              |
| Working width    | mm                | 330               |
| Operating weight | kg                | 18                |
| Tool speed       | r.p.m.            | 165               |
| Brush pressure   | g/cm <sup>2</sup> | 30                |
| Torque           | Nm                | 32                |
| Guide rod length | mm                | 850               |
| Noise level      | dB(A)             | 58                |