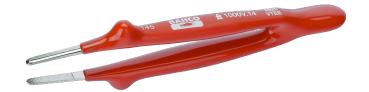

## PRODUCT DETAILS

- Dip-coated insulation
- 3-layer coating insulation
- For working on live equipment up to 1000 V according to IEC 60900
- Suitable to applications which require holding a component firmly
- The line serration provides the tips with extra grip, also preventing any possible slips
- The nickel coating improves chemical resistance
- The 2-knob handle improves ergonomics
- Each and every tool is tested to 10.000V for 10 seconds at the end of the manufacturing cycle