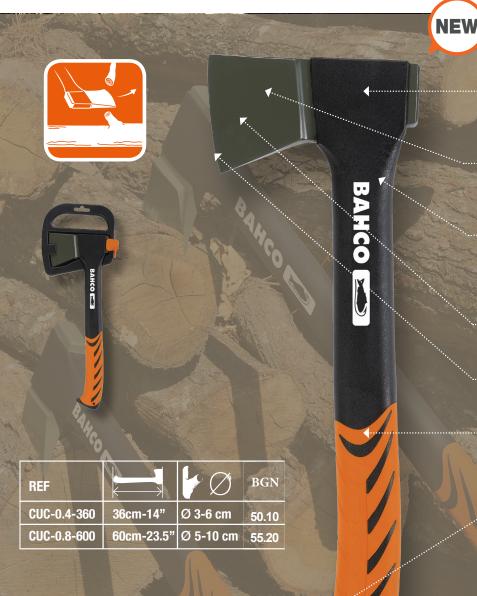

## CHOPPING AXES HATCHET COMPOSITE HANDLE

BREAKING BARRIERS

#### **STOCK AVAILABLE**

- HEAD GEOMETRY DESIGNED FOR CUTTING THROUGH WOOD FIBERS
- SHARPLY GRINDED BLADES ENTERING SMOOTHLY INTO THE WOOD
- PERFECT WEIGHT
  DISTRIBUTION WITH A
  BALANCE POINT CLOSE TO
  THE HEAD
- HARDENED BLADE TO RESIST INTENSIVE USE
- LOW FRICTION COATING CORROSION RESISTANT
- HANDLES DESIGNED FROM
  A DURABLE AND ROBUST
  MATERIAL FORGIVING
  MISSED BLOWS
- WITH A SOFT GRIP FOR COMFORT AND SAFETY