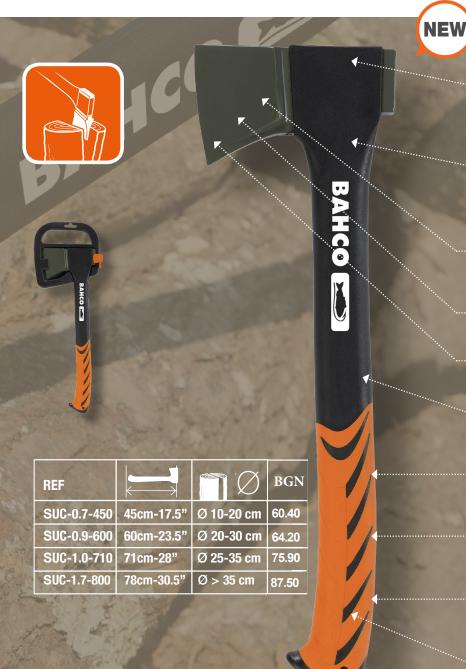

# SPLITTING AXE COMPOSITE HANDLE

BREAKING BARRIERS

### STOCK AVAILABLE

- SPECIAL HEAD GEOMETRY DESIGNED FOR FORCING THE WOOD FIBERS APART LIKE A WEDGE
- PERFECT WEIGHT DISTRIBUTION WITH A BALANCE POINT CLOSE TO THE HEAD
- SHARPLY GRINDED BLADES ENTERING SMOOTHLY INTO THE WOOD
- HARDENED TO RESIST INTENSIVE USE
- •• LOW-FRICTION COATING CORROSION RESISTANT
- ... LONG HANDLES FOR A GOOD SWING SPEED WHICH HELPS THE SPLITTING ACTION
- A GOOD SWING SPEED AND A POWERFUL STRIKE FOR EASY SPLITTING
- HANDLES DESIGNED FROM A DURABLE AND ROBUST MATERIAL FORGIVING
- MISSED BLOWS THUS PREVENTING OVERSTRIKE BREAKAGE
- WITH A SOFT GRIP FOR COMFORT AND SAFETY