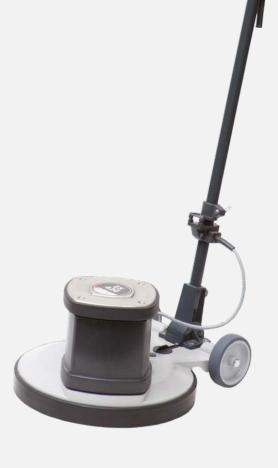

## ES 420 – Allpurpose machine

The right solution for daily cleaning tasks like scrubbing, carpet shampooing and polishing. The gear drive with an integrated overload clutch gives extra safety during operation.