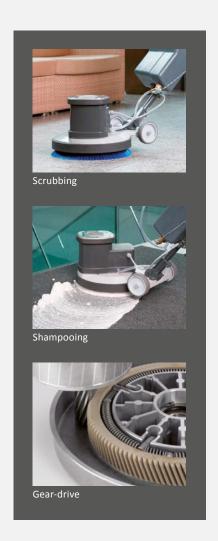

## **Applications**

Polishing small areas, spray cleaning, shampooing, scrub, daily basic cleaning

| Technical data   |                   |                   |
|------------------|-------------------|-------------------|
| Ref. No.         |                   | 614205            |
| drive            |                   | gear transmission |
| Voltage          | V                 | 230               |
| Frequency        | Hz                | 50                |
| Power input      | W                 | 1300              |
| Working width    | mm                | 406/420           |
| Operating weight | kg                | 34,5              |
| Tool speed       | r.p.m.            | 173               |
| Brush pressure   | g/cm <sup>2</sup> | 29                |
| Torque           | Nm                | 44                |
| Guide rod length | mm                | 850               |
| Noise level      | dB(A)             | 58                |

ES 420 Accessories and tools, cleaning from page 90

| Special characteristics   |
|---------------------------|
| Central water feed        |
| DOC-Drive overload clutch |
| Gear drive resin          |
| Steel gears               |