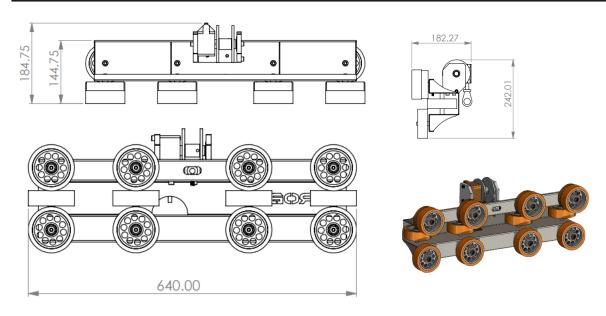

| MECHANICAL PROPERTIES            |                            |
|----------------------------------|----------------------------|
| Application Area                 | Land Projects              |
| Dimensions (width*length*height) | 184,75 x 640 x 242,01 (mm) |
| Weight                           | 7,2 kg                     |
| Rope Length                      | 5 m                        |

## MECHANICAL DIMENSIONS