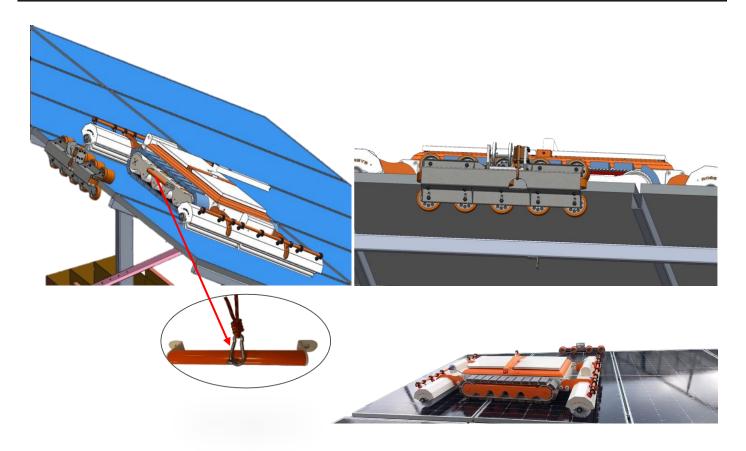

## MOUNTING ON SOLAR PANEL

**Note:** The panel construction should not interfere with the movement of the suspension wheel.