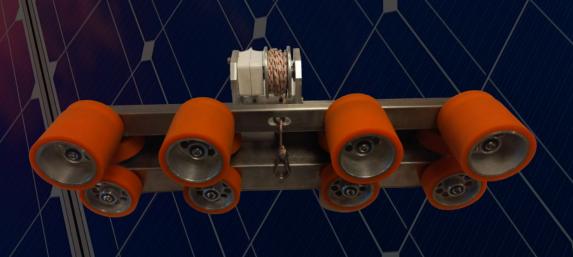

## RTM PRO ANTI-SLIP DEVICE DATASHEET

Anti-Slip Device is used in RTM PRO series robots for safety purposes at slopes above 25°.

Since the product information, descriptions and images in this document are used for promotional purposes, Robsys reserves the right to make changes and innovations in the information, descriptions and visual changes of the products without prior notice.

| MECHANICAL PROPERTIES            |                            |
|----------------------------------|----------------------------|
| Application Area                 | Land Projects              |
| Dimensions (width*length*height) | 184,75 x 640 x 242,01 (mm) |
| Weight                           | 7,2 kg                     |
| Rope Length                      | 5 m                        |