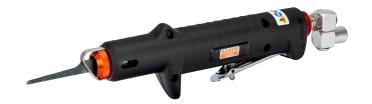

## **BP824**

Reciprocating Saws with Safety Trigger

## **PRODUCT DETAILS**

- Reciprocating saw for cutting straight, curved and flush
- 35 mm adjustable saw blade guide
- Insulated composite housing

- Progressive lever mechanism with safety trigger
- 360° swivel connection to avoid hose coiling
- Includes three precision ground bi-metal car body blades