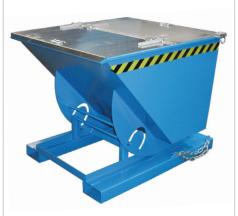

## **Accessories**

- 2 swivel + 2 fixed polyamide castors
  Ø 180 mm, one swivel castor with brake
  construction height 220 mm
- galvanized lid, can be opened from both sides
- welding, oil- and watertight
- mesh extender frame to increase the volume
- trailer coupling and towing bar (please refer to page 9)