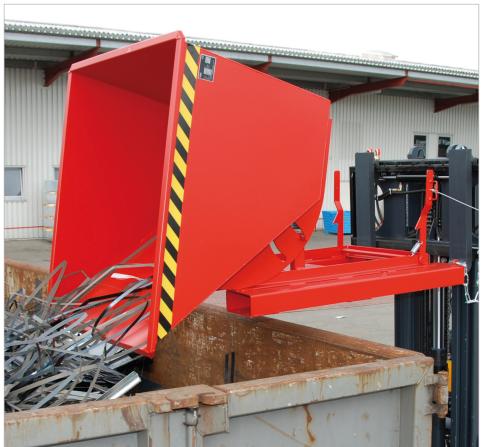

## **TILTING CONTAINER TYPE AK**

## Tilting container with rolling mechanism

- ideally situated loading centre of gravity
- can be emptied at any height by cable operated from the driver's seat
- body wall with reinforced edging
- sturdy frame with fork sleeves
- can be transported with pallet truck
- can be secured to prevent slipping and unintentional emptying
- wheels can be fitted later