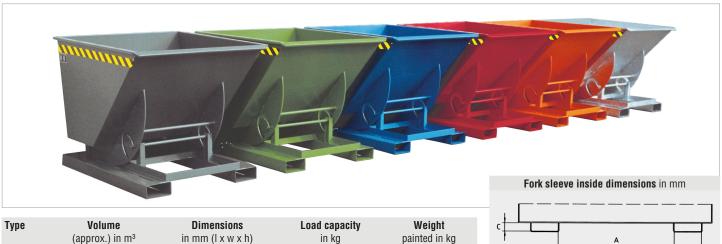

## **TILTING CONTAINER TYPE AK**

## Tilting container with rolling mechanism

- ideally situated loading centre of gravity
- can be emptied at any height by cable operated from the driver's seat
- body wall with reinforced edging
- sturdy frame with fork sleeves
- can be transported with pallet truck
- can be secured to prevent slipping and unintentional emptying
- wheels can be fitted later

Type AK with lid

1420 x 1008 x 1070

1420 x 1190 x 1070

1420 x 1560 x 1070

В

200

Α

600

1000

**AK 50** 

**AK 75** 

**AK 100** 

0,50

0.75

1,00