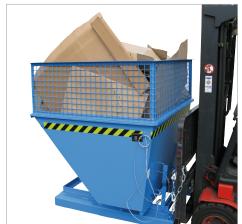

## **Accessories**

- 2 swivel + 2 fixed polyamide castors
  Ø 180 mm, one swivel castor with brake
  construction height 220 mm
- galvanized lid, can be opened from both sides
- welding, oil- and watertight
- mesh extender frame to increase the volume
- trailer coupling and towing bar (please refer to page 9)

Type AK with mesh extender frame

166

190

209

Type

AK 50-100

1000

1000