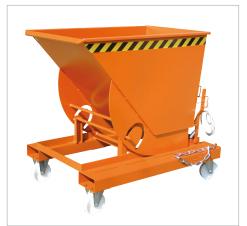

## **TILTING CONTAINER TYPE AK**

## Tilting container with rolling mechanism

- ideally situated loading centre of gravity
- can be emptied at any height by cable operated from the driver's seat
- body wall with reinforced edging
- sturdy frame with fork sleeves
- can be transported with pallet truck
- can be secured to prevent slipping and unintentional emptying
- wheels can be fitted later

## **Accessories**

- 2 swivel + 2 fixed polyamide castors
  Ø 180 mm, one swivel castor with brake
  construction height 220 mm
- galvanized lid, can be opened from both sides
- welding, oil- and watertight
- mesh extender frame to increase the volume
- trailer coupling and towing bar (please refer to page 9)