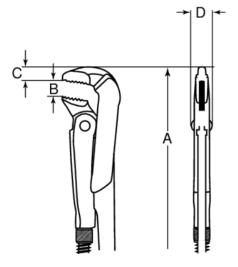

## PRODUCT ATTRIBUTES

| Product      | A      | В      | C     | D       | max.     | g      |
|--------------|--------|--------|-------|---------|----------|--------|
| DOW 175-1    | 310 mm | 40 mm  | 18 mm | 15.5 mm | 1 in     | 750 g  |
| DOW 175-11/2 | 420 mm | 55 mm  | 20 mm | 17 mm   | 1 1/2 in | 1350 g |
| DOW 175-2    | 560 mm | 67 mm  | 25 mm | 19 mm   | 2 in     | 2240 g |
| DOW 175-3    | 630 mm | 103 mm | 30 mm | 28 mm   | 3 in     | 3030 g |