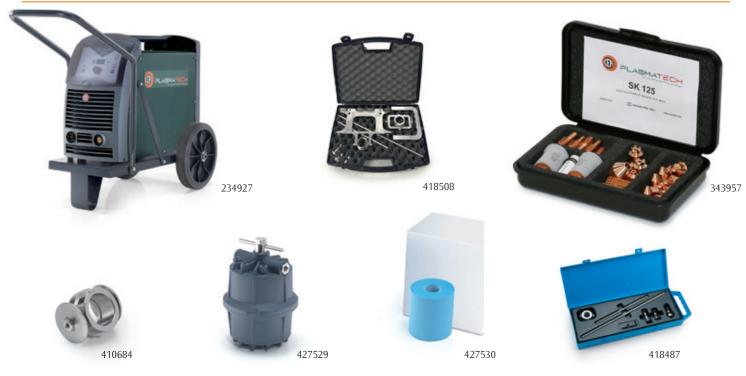

#### ORDER INFORMATION

| CODE           | MANUAL CUTTING                                                                                                                                                                               |  |  |
|----------------|----------------------------------------------------------------------------------------------------------------------------------------------------------------------------------------------|--|--|
| 004462         | SHARK 125 400V-3 Ph. With SK125 -<br>6 m torch, 25 mm² / 4m ground<br>cable & kit of spares (343955)                                                                                         |  |  |
| 004467         | <b>SHARK 125</b> 400V-3 Ph. With <b>SK125</b> -<br><b>12 m</b> torch, 25 mm <sup>2</sup> / 4m ground<br>cable & kit of spares (343955)                                                       |  |  |
| PLASMA TORCH   |                                                                                                                                                                                              |  |  |
| 022028         | Manual Torch SK125 6 m 125 A                                                                                                                                                                 |  |  |
| 022035         | Manual Torch <b>SK125</b> 12m 125 A                                                                                                                                                          |  |  |
| 343957         | Consumable Basic Kit Box for SK125 (Page 25)                                                                                                                                                 |  |  |
| 343955         | Consumable <b>Starting Kit</b> for SK125 -125 A:<br>1 Electrode, 2 Nozzles 125 A, 1 Shield cap 100-125 A                                                                                     |  |  |
| ACCESSORIES    |                                                                                                                                                                                              |  |  |
| 418487         | Compass for SK125 torch                                                                                                                                                                      |  |  |
| 410684         | Wheeled torch holder guide                                                                                                                                                                   |  |  |
| 418508         | Bevel Tool Kit: guide carriage and circle attachment for straight and bevel cutting                                                                                                          |  |  |
| 234927         | Transport Trolley CTP 15                                                                                                                                                                     |  |  |
| 427529         | Compressed air filter                                                                                                                                                                        |  |  |
| 427530         | Filter cartridge. Package of 4 pcs                                                                                                                                                           |  |  |
| CODE           | MECHANIZED CUTTING                                                                                                                                                                           |  |  |
| 004463         | <b>SHARK 125-M</b> 400V-3 Ph. with <b>SKM125</b> torch <b>6 m</b> - 25 mm <sup>2</sup> / 4 m ground cable                                                                                    |  |  |
| 004464         | <b>SHARK 125-M</b> 400V-3 Ph. with <b>SKM125</b> torch <b>12 m</b> - 25 mm <sup>2</sup> / 4 m ground cable                                                                                   |  |  |
| PLASMA TORCHES |                                                                                                                                                                                              |  |  |
| 022074         | Machine Straight Torch SKM125 6 m - 125 A                                                                                                                                                    |  |  |
| 022081         | Machine Straight Torch <b>SKM125 12 m</b> - 125 A                                                                                                                                            |  |  |
| CODE           | MECHANIZED CUTTING BY ROBOT / PLC                                                                                                                                                            |  |  |
| 004465         | SHARK 125-MR 400V-3 Phwith torch 6 m torch<br>SKM125 - 25 mm <sup>2</sup> / 4 m ground cable - complete<br>with ROBOMAT 1 interface and 5 m cable for<br>connected with automated equipment  |  |  |
| 004466         | SHARK 125-MR 400V-3 Phwith torch 12 m<br>torch SKM125 - 25 mm <sup>2</sup> / 4 m ground cable -<br>complete with ROBOMAT 1 interface and 5 m<br>cable for connected with automated equipment |  |  |