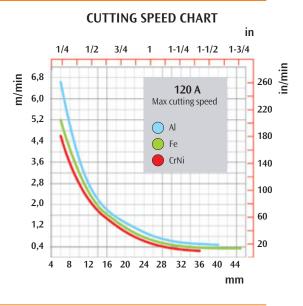

### **TECHNICAL DATA**

|                                              |             |       | SHARK 125            |
|----------------------------------------------|-------------|-------|----------------------|
| Input Voltage 50/60 Hz                       |             | V     | 400-3ph              |
| Input Power @ I <sub>2</sub> Max             |             | kVA   | 21                   |
| Delayed Fuse ( I eff )                       |             | А     | 30                   |
| Power factor / cos φ                         |             |       | 0,89 / 0,99          |
| Efficiency Degree                            |             | %     | 86                   |
| Current range                                |             | А     | 25 ÷ 120             |
| Duty Cycle at (40°C)                         | 100%        | А     | 100                  |
|                                              | 60%         | А     | 120                  |
|                                              | x%          | А     | -                    |
| Motorgenerator requirement for full capacity |             | kVA   | 40                   |
| Cutting Capacity                             | Recommended | mm    | 40                   |
|                                              | Maximum     | mm    | 45                   |
|                                              | Severance   | mm    | 50                   |
|                                              | Piercing    | mm    | 25                   |
| Gas supply                                   |             |       | Air / N <sub>2</sub> |
| Gas Pressure                                 |             | bar   | 5,0 - 6,0            |
| Gas Flow                                     |             | l/min | 280 ÷ 330            |
| Protection Class                             |             | IP    | 23 S                 |
| Dimensions                                   |             | mm    | 515x290x730          |
| Weight                                       |             | Kg    | 48                   |