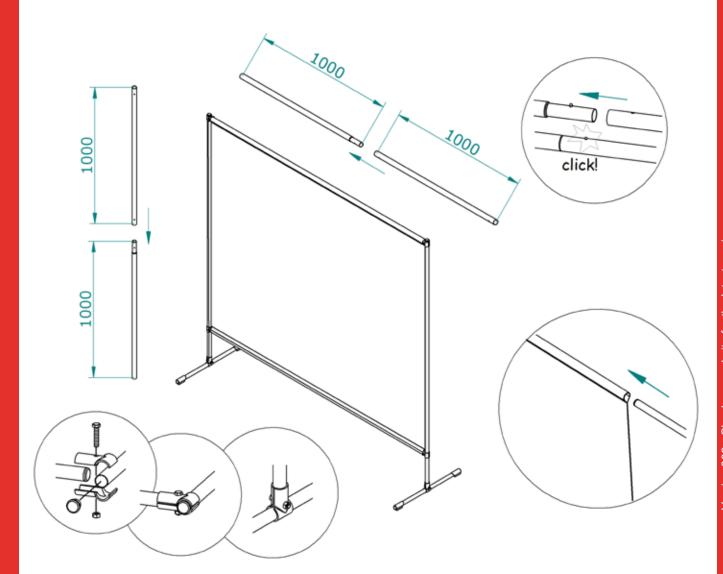

|                               |

Version 002 - Check our website for the latest version. CEPRO\_PFS\_Weldingscreens\_Gazelle\_200cm\_2EN.indd



NFOSHEET



### DIMENSIONS GAZELLE SCREEN 200 CM



NFOSHEET

Version 002 - Check our website for the latest version. CEPRO\_PFS\_Weldingscreens\_Gazelle\_200cm\_2EN.indd



## PART LIST - BASIC PARTS GAZELLE WELDING SCREEN 200 CM



**INFOSHEET** 

## PART LIST ACCESSOIRES GAZELLE WELDING SCREEN 200 CM

|    | M8 | M8x40 | Ø25        | Ø25 |
|----|----|-------|------------|-----|
|    | Ø  |       | $\bigcirc$ |     |
| 6x | 6x | 6x    | 8x         | 4x  |



## **MOUNTING INSTRUCTION GAZELLE WELDING SCREEN 200 CM**

NFOSHEET