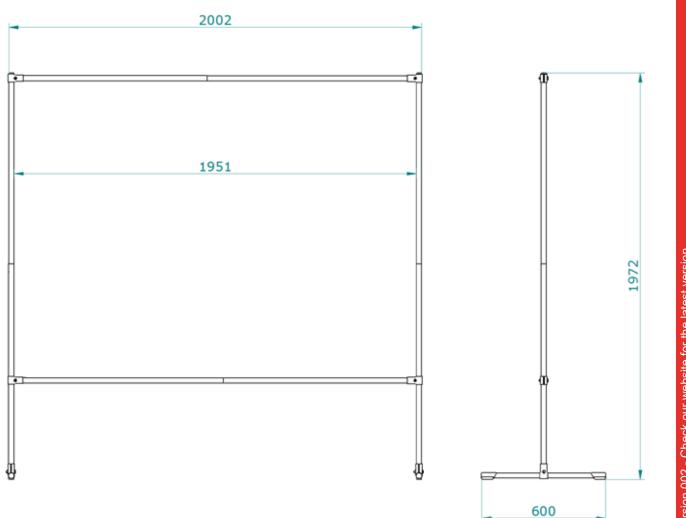

#### DESIGN

Distance between floor level and upper beam is 197 cms, total width 200 cms. To obtain a stable construction, both foot profiles do have a length of 60 cms.

FOSHEE

## TECHNICAL SPECIFICATION

| Overall size height: 1972 mmFunctional width: 2002 mmFasteners: MetricCastor: not includOperation: by handFinishing: zinc plateMaterials: steel tube | eable in any directions<br>ed |
|------------------------------------------------------------------------------------------------------------------------------------------------------|-------------------------------|
| Application : for interna                                                                                                                            |                               |

### DIMENSIONS GAZELLE SCREEN 200 CM

NFOSHEET

Version 002 - Check our website for the latest version. CEPRO\_PFS\_Weldingscreens\_Gazelle\_200cm\_2EN.indd