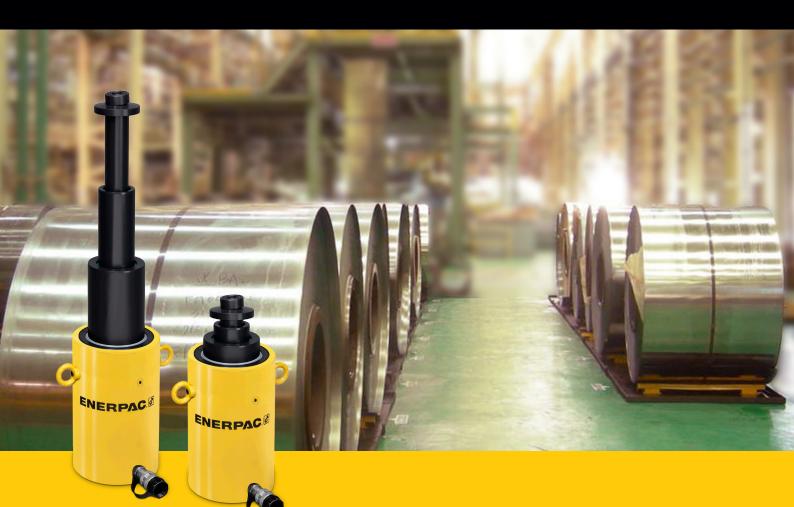

## MULTI-STAGE TELESCOPIC CYLINDER

For long cylinder strokes in confined spaces

## MULTI-STAGE TELESCOPIC CYLINDER

- Long cylinder strokes in confined space
- Nitro-Carbonized treatment for extreme conditions
- 3% side-load of full capacity

## RT-Series, Long stoke, Multi-Stage Cylinder

Enerpac compact, multi-stage telescopic cylinders are available with two or three pistons, and can lift loads up to 600 mm in a single movement.

| Part<br>Number | Capacity | Stroke | Stages | Coll. Height |
|----------------|----------|--------|--------|--------------|
|                | (ton)    | (mm)   |        | (mm)         |
| RT-1510        | 14       | 270    | 2      | 269          |
| RT-1817        | 16       | 435    | 3      | 310          |
| RT-2111        | 20       | 300    | 2      | 299          |
| RT-2119        | 20       | 500    | 3      | 351          |
| RT-3311        | 31       | 300    | 2      | 324          |
| RT-3323        | 31       | 600    | 3      | 405          |