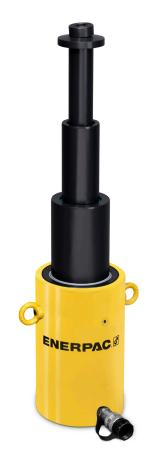

## MULTI-STAGE TELESCOPIC CYLINDER

For long cylinder strokes in confined spaces

## MULTI-STAGE TELESCOPIC CYLINDER

- Long cylinder strokes in confined space
- Nitro-Carbonized treatment for extreme conditions
- 3% side-load of full capacity

## RT-Series, Long stoke, Multi-Stage Cylinder

Enerpac compact, multi-stage telescopic cylinders are available with two or three pistons, and can lift loads up to 600 mm in a single movement.

| Part<br>Number | Capacity | Stroke | Stages | Coll. Height |
|----------------|----------|--------|--------|--------------|
|                | (ton)    | (mm)   |        | (mm)         |
| RT-1510        | 14       | 270    | 2      | 269          |
| RT-1817        | 16       | 435    | 3      | 310          |
| RT-2111        | 20       | 300    | 2      | 299          |
| RT-2119        | 20       | 500    | 3      | 351          |
| RT-3311        | 31       | 300    | 2      | 324          |
| RT-3323        | 31       | 600    | 3      | 405          |