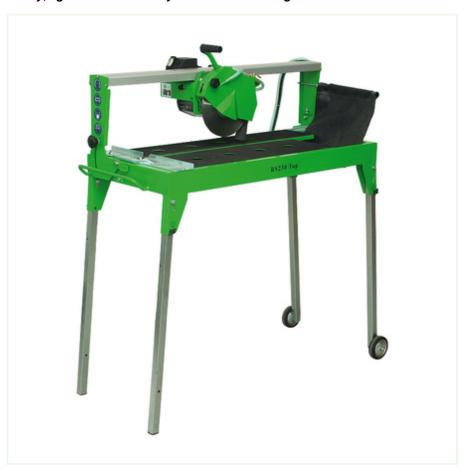

## **BS-230 Top**

## Handy, light and user friendly table saw for cutting blade

- guide rail on top
- directly driven, roll mounted cutting head
- extra stable frame and oversized cutting table
- cutting head with integrated tilting
- hinged legs with transport rollers
- powder-coated components

## **Technical details**

|                           |    | BS-230 Top      |
|---------------------------|----|-----------------|
| Ø saw blade               | mm | 230             |
| bore                      | mm | 25,4            |
| cutting depth             | mm | 50              |
| cutting depth             | mm | $700^1 / 500^2$ |
| motor                     |    | 1,0 kW, 230 V   |
| length                    | mm | 1180            |
| length                    | mm | 590             |
| height / transport height | mm | 1400 / 600      |
| weight                    | kg | 52              |