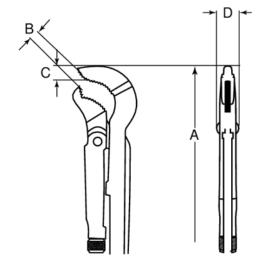

## PRODUCT ATTRIBUTES

| Product       | A      | В     | C     | D       | max •    | g      |
|---------------|--------|-------|-------|---------|----------|--------|
| DOW 177-1/2-1 | 325 mm | 40 mm | 18 mm | 13 mm   | 1 in     | 780 g  |
| DOW 177-11/2  | 425 mm | 55 mm | 24 mm | 14.5 mm | 1 1/2 in | 1380 g |
| DOW 177-2     | 534 mm | 67 mm | 28 mm | 15.5 mm | 2 in     | 2290 g |