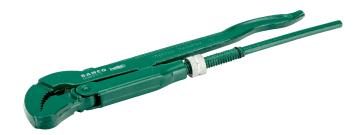

## **DOW177**

Swedish Model Corner Combination Pipe Wrench with Green Powder Coat

## PRODUCT DETAILS

- With combination jaws can grip both round and hexagonal objects, such as nuts, in confined spaces with gripping capacity up to 51 mm (2")
- Drop forged steel with induction hardened teeth
- Jaw opening up to 67 mm (2-2/3")

- Green powder coating
- Standards: DIN 5234
- Available to grip both round and hexagonal objects, such as nuts, in confined spaces