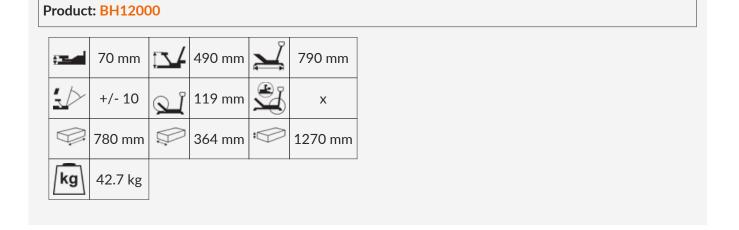

BH12000 Extra low entry

## PRODUCT DETAILS

- 2T trolley jack designed for lifting a wide range of standard vehicles
- 70 mm extra low entrance height and 490 mm elevation achievable height
- Dual piston system decreases the number of necessary strokes by 50%

• Extra large foot pedal and composite curved handle for quick, safe and comfortable use

• Steel and PU wheels ensure both excellent durability and silent handling

- Dust cover protects the pistons and spring from being damaged
- Rubber saddle protects vehicle surfaces and prevents slipping
- Foam on the handle prevents damaging the vehicle body
- Equipped with a safety pressure valve and descent speed control system
- CE certified according to Directive 2006/42/EC and BS EN1494

## PRODUCT ATTRIBUTES