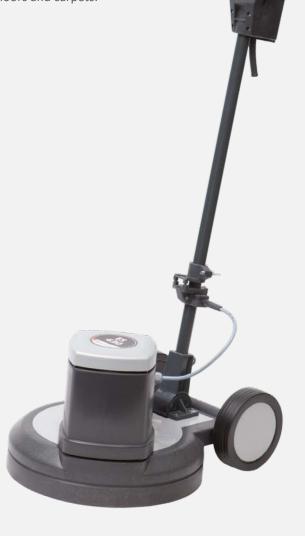

## ES 430 – For the daily maintenance

Easy and ergonomic in operation. Multipurpose use for the daily cleaning of hardfloors and carpets.

## **Applications**

Polishing to the edge, wet cleaning, spray cleaning, shampooing

| Technical data   |                   |        | Austattungsvarianten |
|------------------|-------------------|--------|----------------------|
| Ref. No.         |                   | 614308 | 614313               |
| drive            |                   | belt   |                      |
| Voltage          | V                 | 230    |                      |
| Frequency        | Hz                | 50     |                      |
| Power input      | W                 | 1300   |                      |
| Working width    | mm                | 430    |                      |
| Operating weight | kg                | 32,5   | 25,5                 |
| Tool speed       | r.p.m.            | 165    |                      |
| Brush pressure   | g/cm <sup>2</sup> | 30     | 24                   |
| Torque           | Nm                | 46     |                      |
| Guide rod length | mm                | 850    |                      |
| Noise level      | dB(A)             | 58     |                      |

ES 430 Accessories and tools, cleaning from page 90

| Special characteristics   |  |
|---------------------------|--|
| Dead man switch           |  |
| Motor overload protection |  |
| Working up to the rim     |  |
| Automatic belt tension    |  |
| Large transport wheels    |  |