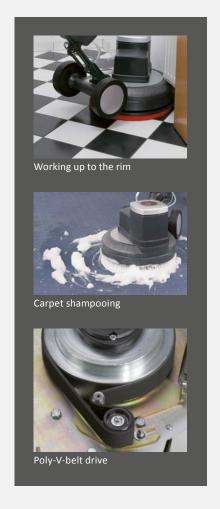

## **Applications**

Polishing to the edge, wet cleaning, spray cleaning, shampooing

| Technical data   |                   |        | Austattungsvarianten |
|------------------|-------------------|--------|----------------------|
| Ref. No.         |                   | 614308 | 614313               |
| drive            |                   | belt   |                      |
| Voltage          | V                 | 230    |                      |
| Frequency        | Hz                | 50     |                      |
| Power input      | W                 | 1300   |                      |
| Working width    | mm                | 430    |                      |
| Operating weight | kg                | 32,5   | 25,5                 |
| Tool speed       | r.p.m.            | 165    |                      |
| Brush pressure   | g/cm <sup>2</sup> | 30     | 24                   |
| Torque           | Nm                | 46     |                      |
| Guide rod length | mm                | 850    |                      |
| Noise level      | dB(A)             | 58     |                      |

ES 430 Accessories and tools, cleaning from page 90

| Special characteristics   |  |
|---------------------------|--|
| Dead man switch           |  |
| Motor overload protection |  |
| Working up to the rim     |  |
| Automatic belt tension    |  |
| Large transport wheels    |  |