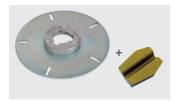

Metal gear drive

STR-handle bearing

Grinding with diamonds

Tungsten carbide

Saddle weight, 24 kg

Brush aggregate