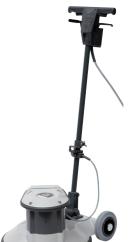

# STR 701 – Grinding in the construction industry

Grinding and renovation of concrete surfaces. High performance due to its operating weight with up to 90 kg and powerful motor. Robust in design and suited for all kind of heavy renovation work.

### **Features**

- High working performance
- Dust- and water sealed motor and drive mechanism
- Metal gear drive
- Strong motor
- For heavy duty work
- Long service life
- Up to 90 kg operating weight
- Heavy duty handle bearing