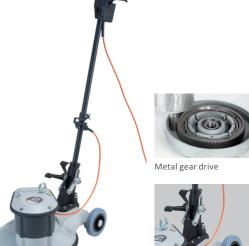

#### **Features**

- High working performance
- Dust- and water sealed motor and drive mechanism
- Metal gear drive
- 1500 Watt motor
- For heavy duty work
- Long service life
- Up to 90 kg operating weight

Metal gear drive

STR-handle bearing

Grinding with diamonds

Tungsten carbide

Saddle weight, 24 kg

Brush aggregate

### **Features**

- High working performance
- Dust- and water sealed motor and drive mechanism
- Metal gear drive
- Strong motor
- For heavy duty work
- Long service life
- Up to 90 kg operating weight
- Heavy duty handle bearing